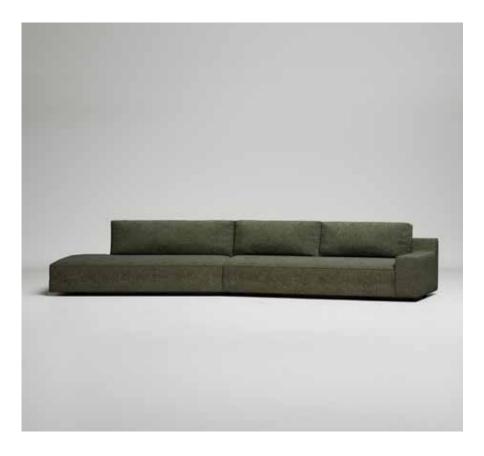

## Adler

#### Specifications

4100W x 1000D x 830mmH Custom sizes available

#### Standard

Made from sustainably sourced Australian Hardwood timber frame and GECA certified foams FSC certified

#### Finishes

Available in fabric, vinyl or leather upholstery