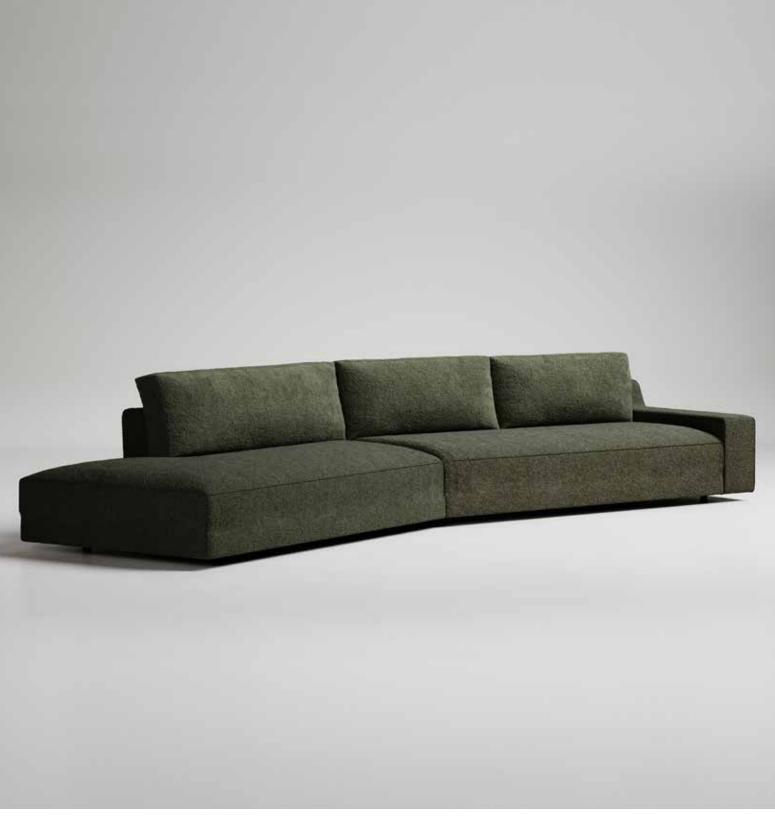

## Adler

#### Specifications

4100W x 1000D x 830mmH Custom sizes available

#### Standard

Made from sustainably sourced Australian Hardwood timber frame and GECA certified foams FSC certified

#### Finishes

Available in fabric, vinyl or leather upholstery