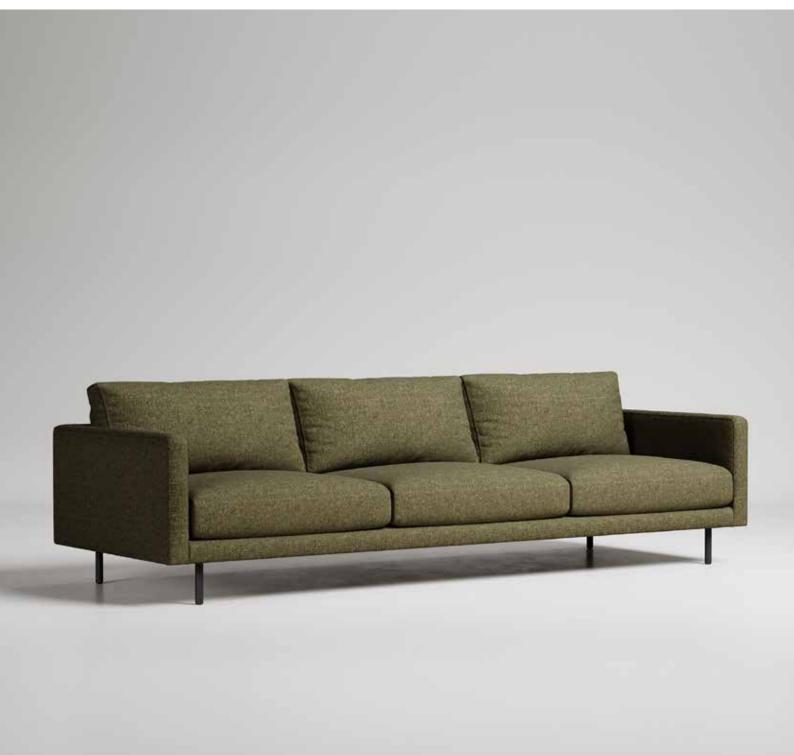

# Connor

### **Specifications**

1500W x 900D x 800mmH 1750W x 900D x 800mmH 2000W x 900D x 800mmH 2350W x 900D x 800mmH 2650W x 900D x 800mmH 2950W x 900D x 800mmH Custom sizes available

#### Standard

Made from sustainably sourced Australian Hardwood timber frame and GECA certified foams FSC certified

#### Finishes

Available in fabric, vinyl or leather upholstery