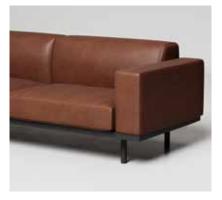

## form + function







# form + function



### Marco





#### **Specifications**

1790W x 880D x 800mmH 2040W x 880D x 800mmH 2290W x 880D x 800mmH 2590W x 880D x 800mmH 2920W x 880D x 800mmH Custom sizes available

#### Standard

Made from sustainably sourced Australian Hardwood timber frame and GECA certified foams FCS certified

#### Finishes

Available in fabric, vinyl or leather upholstery

#### VICTORIA

392 Victoria Street North Melbourne 3051

### АСТ

83 Wollongong Street Fyshwick 2609

### form-function.com.au formfunctionco formfunctionaus

The information and images contained in this brochure may vary from the production models, Form + Function reserves the right to change any details without prior notice.