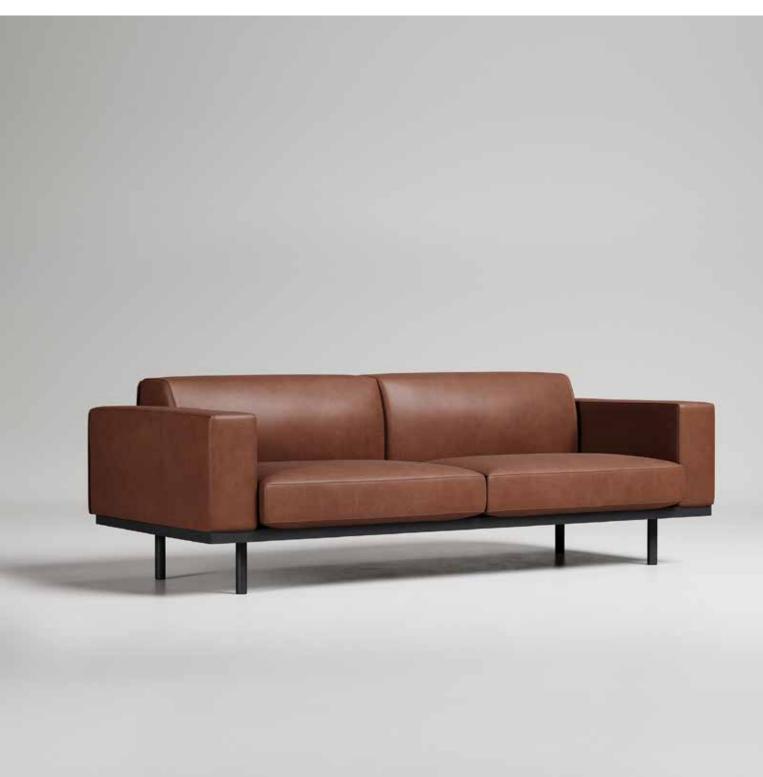

### Marco

#### Standard

Made from sustainably sourced Australian Hardwood timber frame and GECA certified foams FCS certified

#### Finishes

Available in fabric, vinyl or leather upholstery