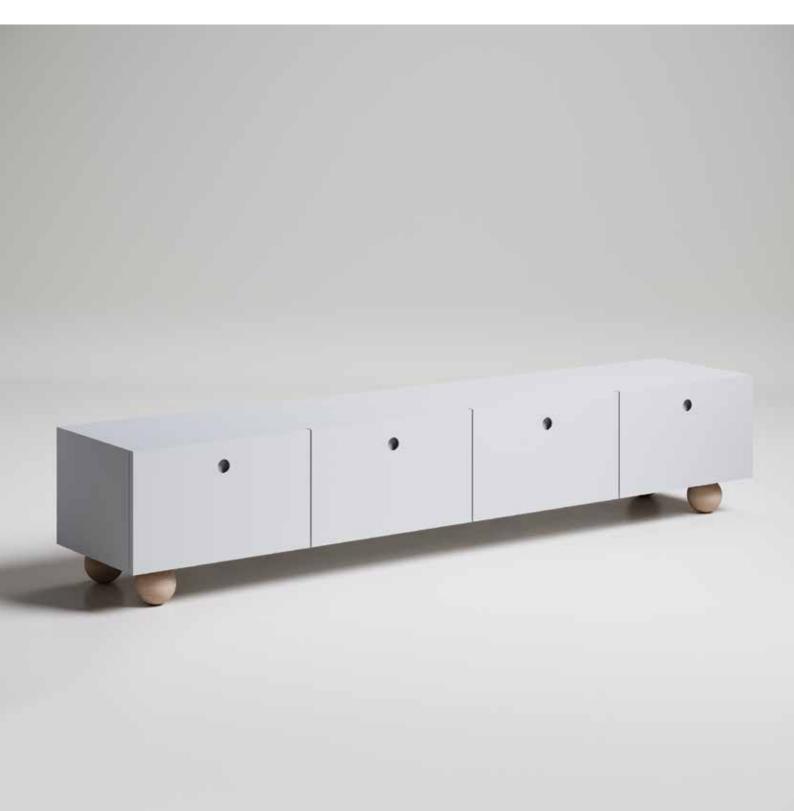

## Romina

#### **Specifications**

1800W x 450D x 470mmH 2100W x 450D x 470mmH 2400W x 450D x 470mmH Custom sizes available

#### Standard

Handcrafted and made to order American Oak Fold down doors FSC certified

#### Finishes

Stain or painted