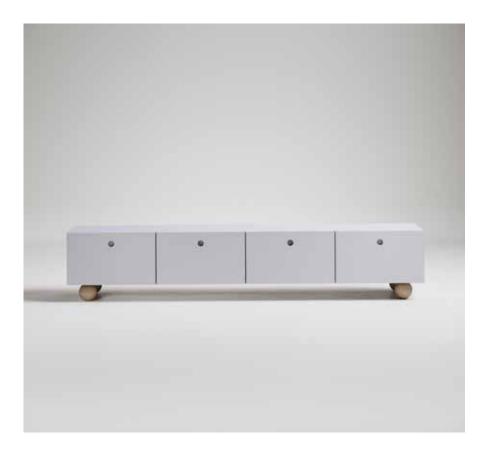

## Romina

#### **Specifications**

1800W x 450D x 470mmH 2100W x 450D x 470mmH 2400W x 450D x 470mmH Custom sizes available

#### Standard

Handcrafted and made to order American Oak Fold down doors FSC certified

#### Finishes

Stain or painted