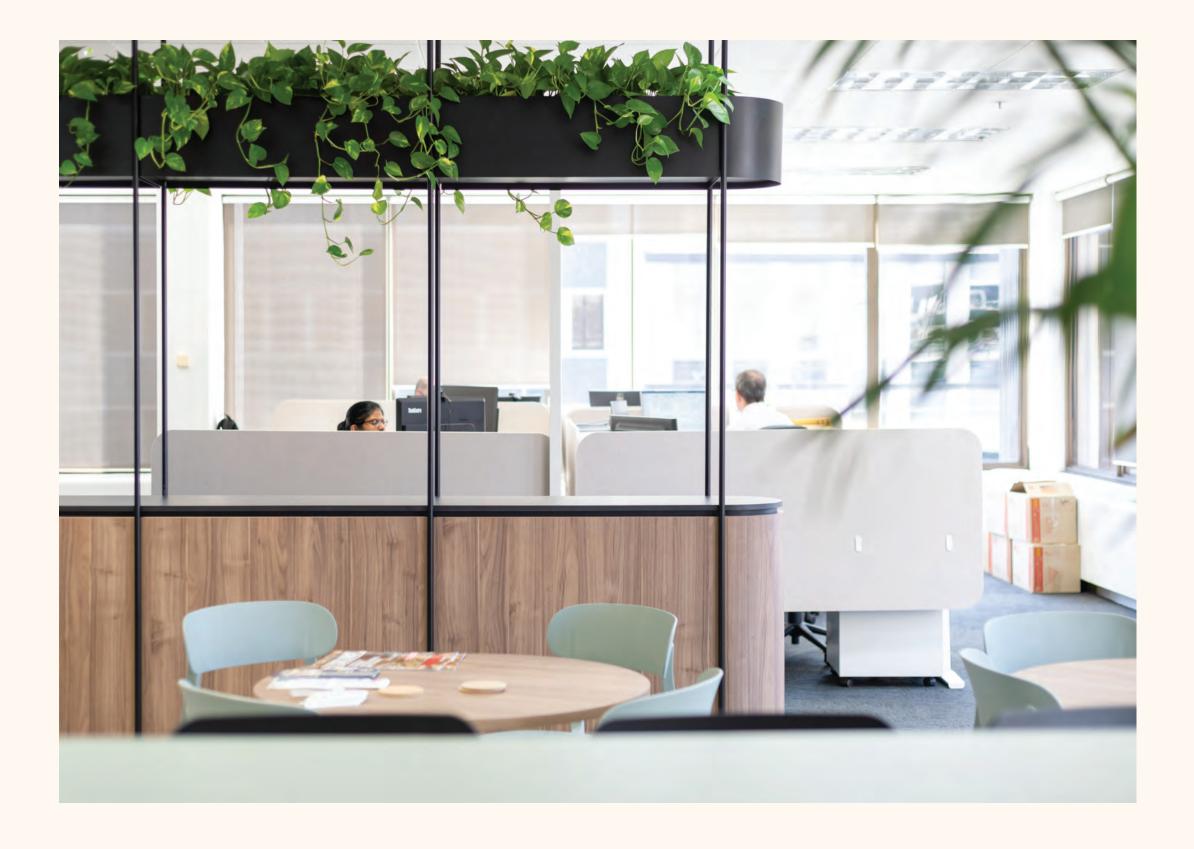

# avlia

As the plants grow over time, the unit starts to change and the screening between spaces changes.

## form + function

form + function

kt.—d

As the plants grow over time, the unit starts to change and the screening between space become unique.