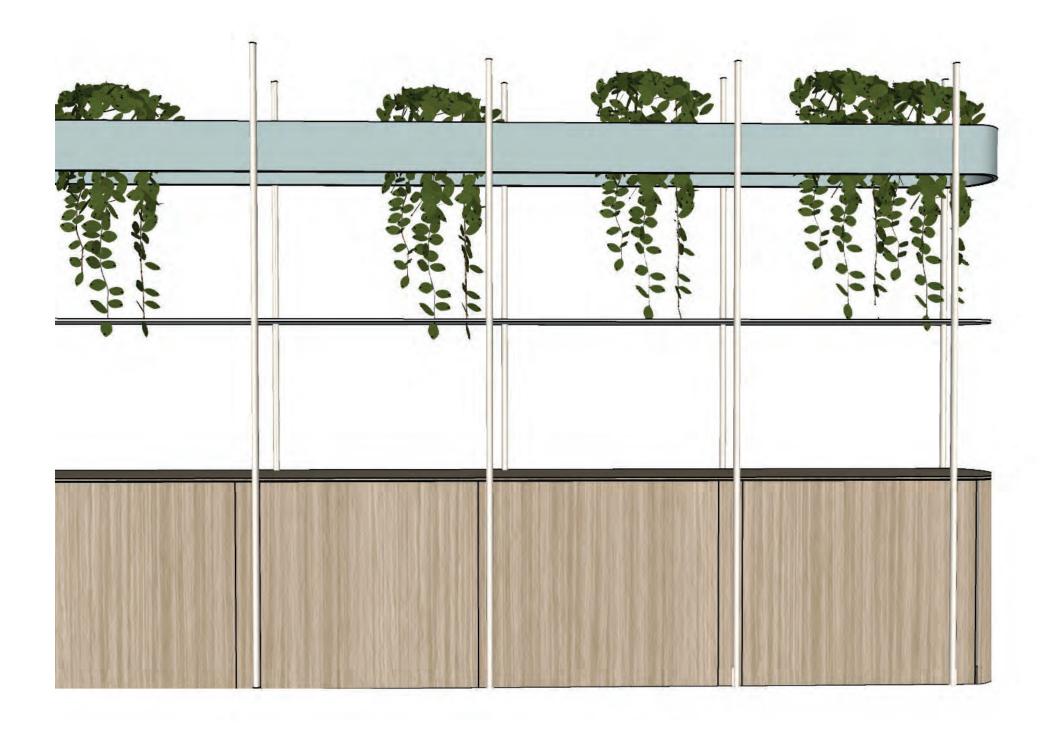

Challenge accepted, and enter the avlia!

The avlia is able to provide;

- -Biophilia-real greenery in the overhead planters (eventually growing down and along the tubular rods, creating unique and organic space dividers.
- No intervention to the surrounding built environment, ie freestanding to avoid structurally fixing to ceilings and floors
- Modularity- ease in construction, delivery and assembly, making the install easy for the end user construction team

#### \_prototyping

- O1 void from the built environment
- O2 sustainable in modularity and material selection
- O3 functional and biophilic....

\_ktd together with form + function welcome the...