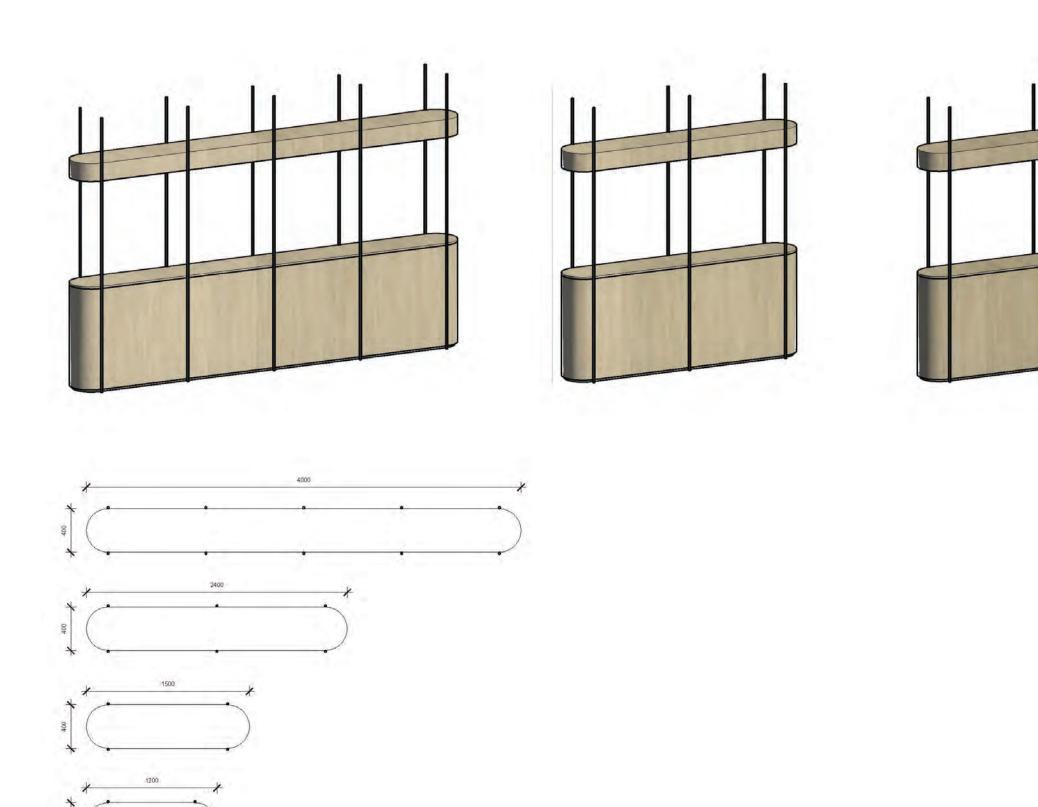

#### \_prototyping

- O1 void from the built environment
- O2 sustainable in modularity and material selection
- O3 functional and biophilic....

\_ktd together with form + function welcome the...

Challenge accepted, and enter the avlia!

The avlia is able to provide;

- -Biophilia-real greenery in the overhead planters (eventually growing down and along the tubular rods, creating unique and organic space dividers.
- No intervention to the surrounding built environment, ie freestanding to avoid structurally fixing to ceilings and floors
- Modularity- ease in construction, delivery and assembly, making the install easy for the end user construction team

### \_modules

form + function

kt.—d

\_thank you

We hope you enjoy this unit as much as we truly loved creating it. The adaptations are endless, and we can't wait to continue to evolve this unit in both material palettes, and sustainable material reuse.