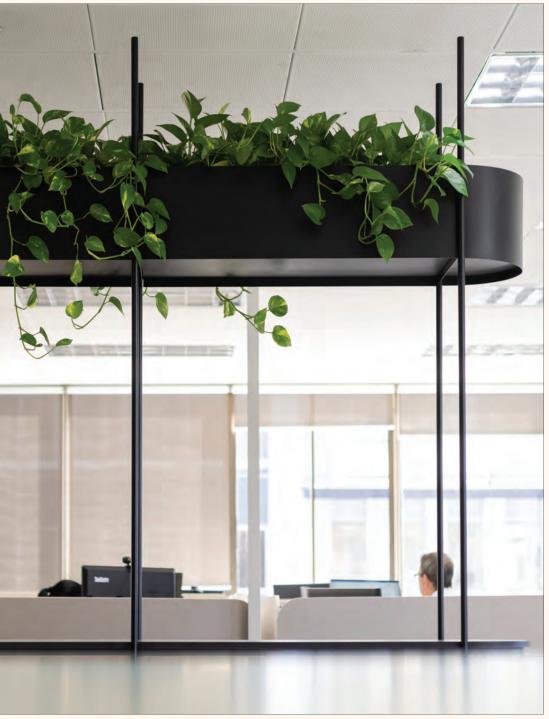

Challenge accepted, and enter the avlia!

The avlia is able to provide;

- -Biophilia-real greenery in the overhead planters (eventually growing down and along the tubular rods, creating unique and organic space dividers.
- No intervention to the surrounding built environment, ie freestanding to avoid structurally fixing to ceilings and floors
- Modularity- ease in construction, delivery and assembly, making the install easy for the end user construction team

# avlia

As the plants grow over time, the unit starts to change and the screening between spaces changes.