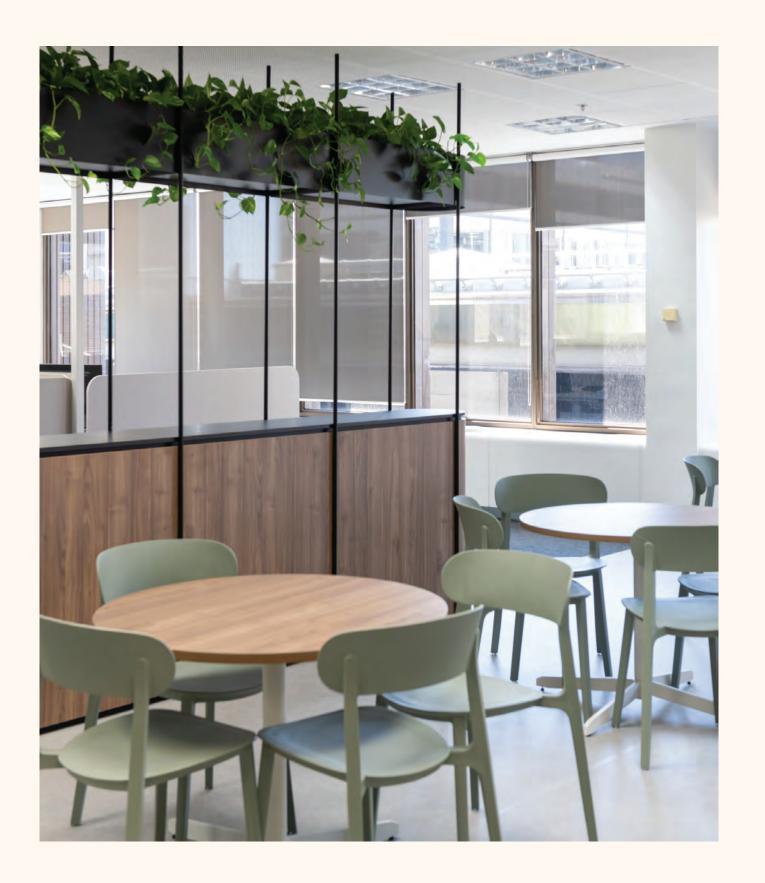

# avlia

As the plants grow over time, the unit starts to change and the screening between spaces changes.

## form + function

form + function

kt.—d

As the plants grow over time, the unit starts to change and the screening between space become unique.