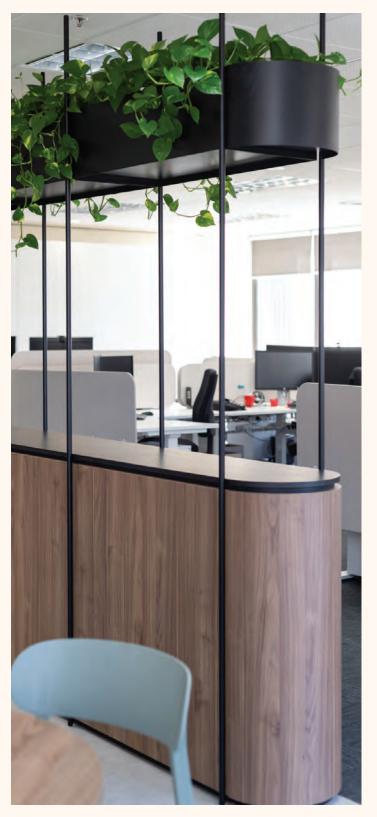

Challenge accepted, and enter the avlia!

The avlia is able to provide;

- -Biophilia-real greenery in the overhead planters (eventually growing down and along the tubular rods, creating unique and organic space dividers.
- No intervention to the surrounding built environment, ie freestanding to avoid structurally fixing to ceilings and floors
- Modularity- ease in construction, delivery and assembly, making the install easy for the end user construction team

# avlia

As the plants grow over time, the unit starts to change and the screening between spaces changes.