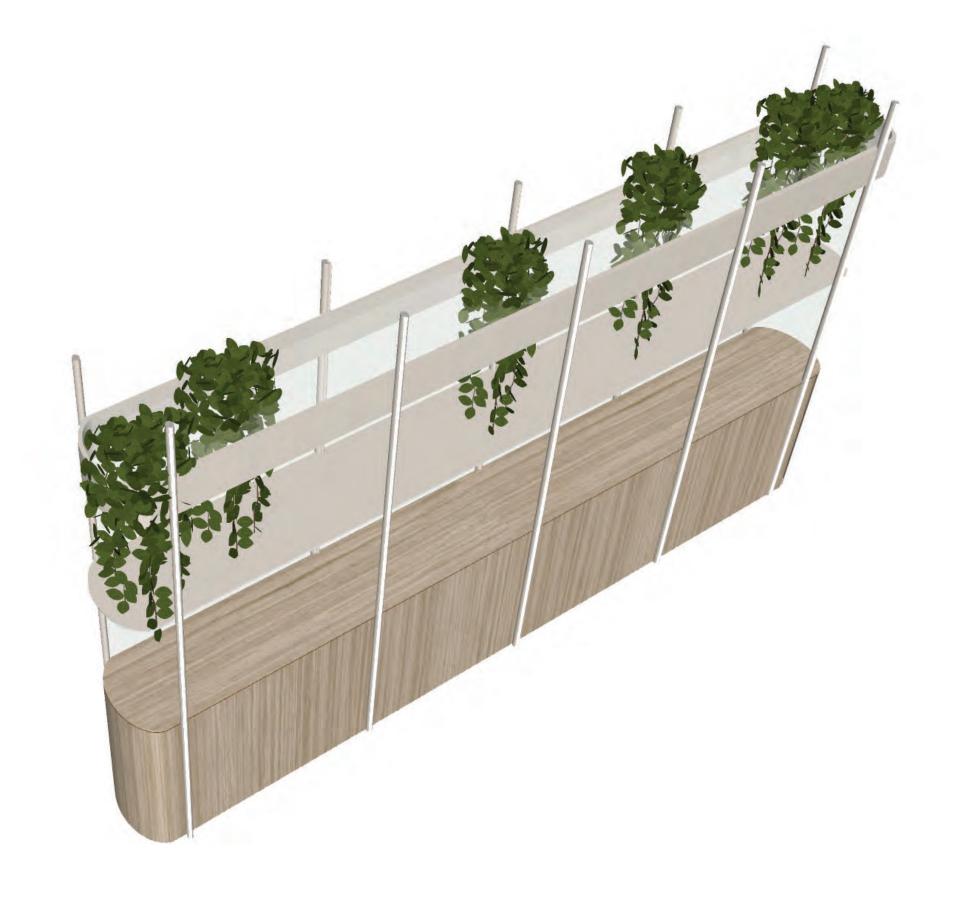

Challenge accepted, and enter the avlia!

The avlia is able to provide;

- -Biophilia-real greenery in the overhead planters (eventually growing down and along the tubular rods, creating unique and organic space dividers.
- No intervention to the surrounding built environment, ie freestanding to avoid structurally fixing to ceilings and floors
- Modularity- ease in construction, delivery and assembly, making the install easy for the end user construction team

#### \_prototyping

- O1 void from the built environment
- O2 sustainable in modularity and material selection
- O3 functional and biophilic....

\_ktd together with form + function welcome the...