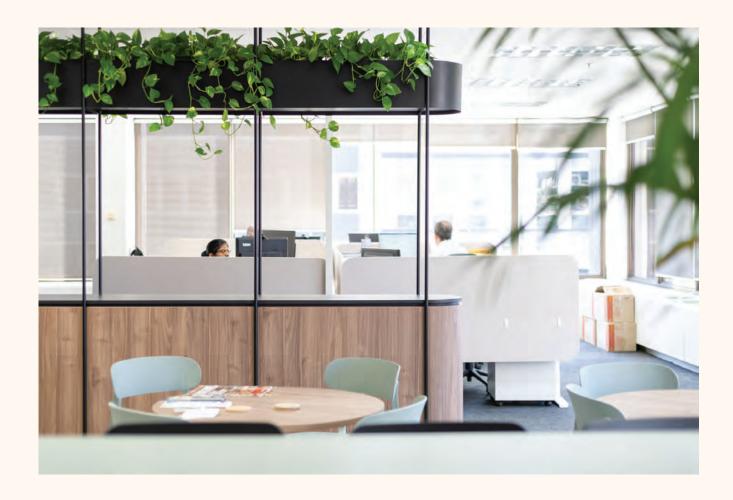

# avlia

As the plants grow over time, the unit starts to change and the screening between spaces changes.

## form + function

form + function

kt.—d

As the plants grow over time, the unit starts to change and the screening between space become unique.