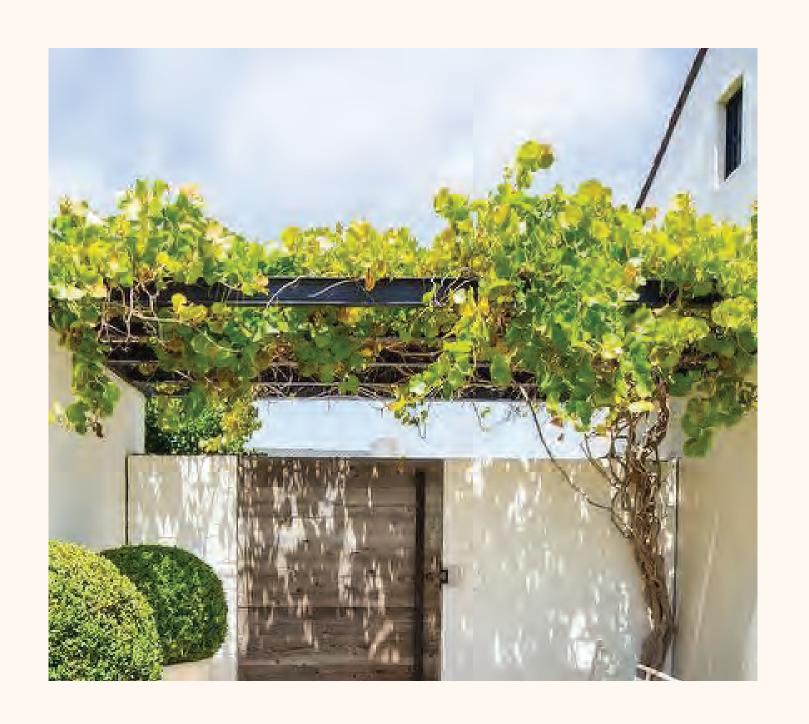

# avlia

As the plants grow over time, the unit starts to change and the screening between spaces changes.

## form + function

form + function

kt.—d

As the plants grow over time, the unit starts to change and the screening between space become unique.