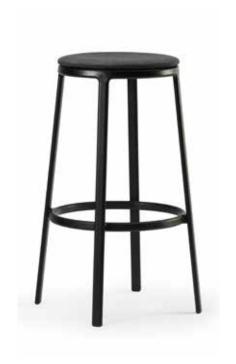

#### **Standard**

4 leg stool Powdercoated steel frame Seat in polypropylene or timber

#### **Options**

Upholstered seat pad available

#### Steel Frame

P/BLUE

Polypropylene Seat

BLACK

BLACK\*