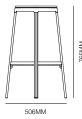

#### **Specifications**

ROUND&ROUND BAR

ROUND&ROUND KITCHEN

#### **Standard**

4 leg stool Powdercoated steel frame Seat in polypropylene or timber