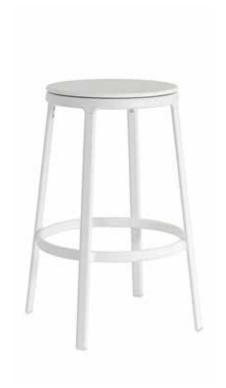

#### **Standard**

4 leg stool Powdercoated steel frame Seat in polypropylene or timber

#### **Options**

Upholstered seat pad available

#### Steel Frame

P/BLUE

Polypropylene Seat

BLACK

BLACK\*