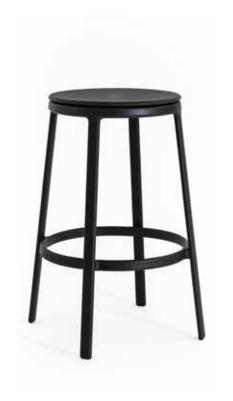

#### **Standard**

4 leg stool Powdercoated steel frame Seat in polypropylene or timber

#### **Options**

Upholstered seat pad available

#### Steel Frame

P/BLUE

Polypropylene Seat

BLACK

BLACK\*