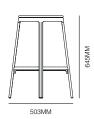

#### **Specifications**

ROUND&ROUND BAR

ROUND&ROUND KITCHEN

#### **Standard**

4 leg stool Powdercoated steel frame Seat in polypropylene or timber