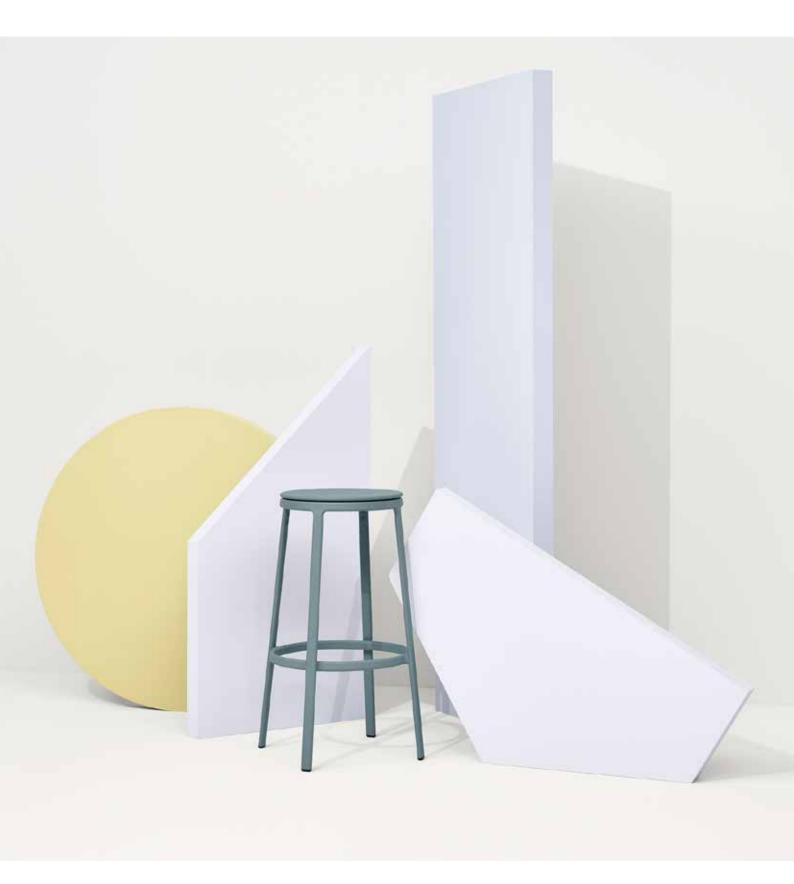

# form + function

## Round&Round



Design by Oleg Pugachev

## form + function

### Round&Round







#### **Specifications**



ROUND&ROUND BAR



ROUND&ROUND KITCHEN

#### **Standard**

4 leg stool Powdercoated steel frame Seat in polypropylene or timber

#### **Options**

Upholstered seat pad available

#### **Finishes**

#### Steel Frame









P/BLUE



Polypropylene Seat

BLACK





BLACK\*









#### Ash Seat



NATURAL







BLACK \* MADE WITH RECYCLED PLASTIC

#### **VICTORIA**

392 Victoria Street North Melbourne 3051

#### **ACT**

83 Wollongong Street Fyshwick 2609

#### form-function.com.au

formfunctionco

ff formfunctionaus