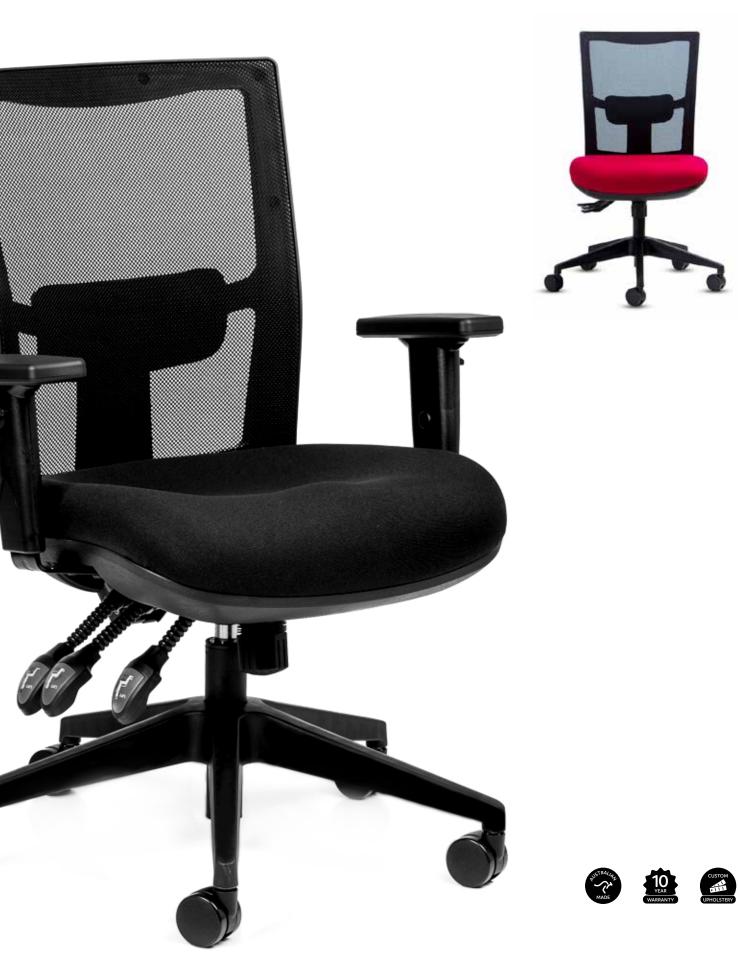

# Team Air

#### Specifications

Standard Seat Height: 420mm - 600mm Seat Width: 500mm Seat Depth: 465mm Back Width: 470mm Back Height: 540mm Heavy Duty Seat Height: 470mm - 600mm Seat Width: 510mm Seat Depth: 490mm Back Width: 470mm Back Height: 540mm

#### Standard

Black mesh back Height adjustable lumbar support Upholstered seat Moulded anti-bacterial foam Independent 3 lever mechanism Gas height adjustable Back tilt Seat tilt Black 5 star base on castors Warrantied to 135kg (Standard) Warrantied to 160kg (Heavy Duty) AFRDI 6 Certification GECA Certified

### Options

Adjustable arms Polished alloy base on castors Lockable synchronised tilting mechanism COM upholstery available