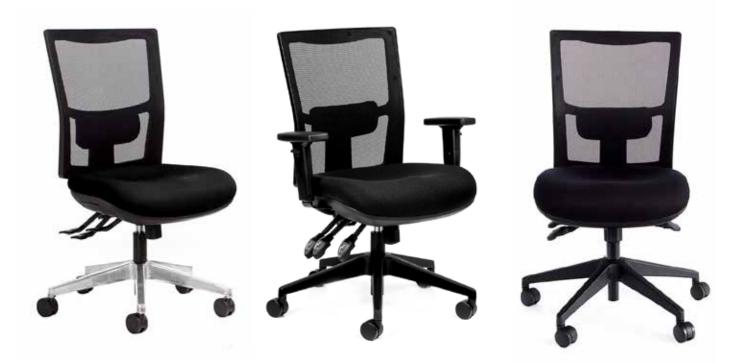

#### Standard

Black mesh back Height adjustable lumbar support Upholstered seat Moulded anti-bacterial foam Independent 3 lever mechanism Gas height adjustable Back tilt Seat tilt Black 5 star base on castors Warrantied to 135kg (Standard) Warrantied to 160kg (Heavy Duty) AFRDI 6 Certification GECA Certified

### Options

Adjustable arms Polished alloy base on castors Lockable synchronised tilting mechanism COM upholstery available