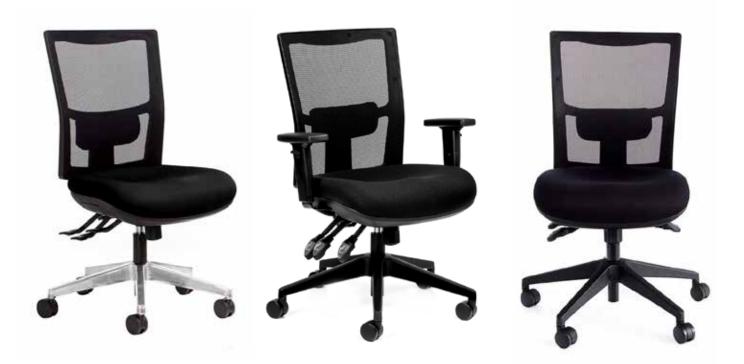

### Standard

Black mesh back Height adjustable lumbar support Upholstered seat Moulded anti-bacterial foam Independent 3 lever mechanism Gas height adjustable Back tilt Seat tilt Black 5 star base on castors Warrantied to 135kg (Standard) Warrantied to 160kg (Heavy Duty) AFRDI 6 Certification GECA Certified

# Options

Adjustable arms Polished alloy base on castors Lockable synchronised tilting mechanism COM upholstery available