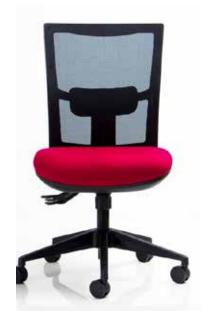

# Team Air

## **Specifications**

Standard Seat Height: 420mm - 600mm Seat Width: 500mm Seat Depth: 465mm Back Width: 470mm Back Height: 540mm Heavy Duty Seat Height: 470mm - 600mm Seat Width: 510mm Seat Depth: 490mm Back Width: 470mm Back Height: 540mm

### Standard

Black mesh back Height adjustable lumbar support Upholstered seat Moulded anti-bacterial foam Independent 3 lever mechanism Gas height adjustable Back tilt Seat tilt Black 5 star base on castors Warrantied to 135kg (Standard) Warrantied to 160kg (Heavy Duty) AFRDI 6 Certification GECA Certified