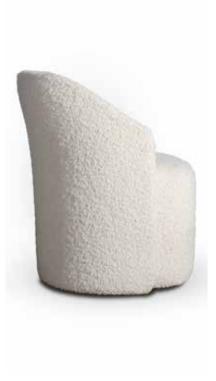

# Giulia

#### Standard

Fully upholstered shell Available with swivel base Shell made from recycled content

#### Finishes

Available in Camira 'Precinct' range or custom choice of fabric, vinyl or leather upholstery