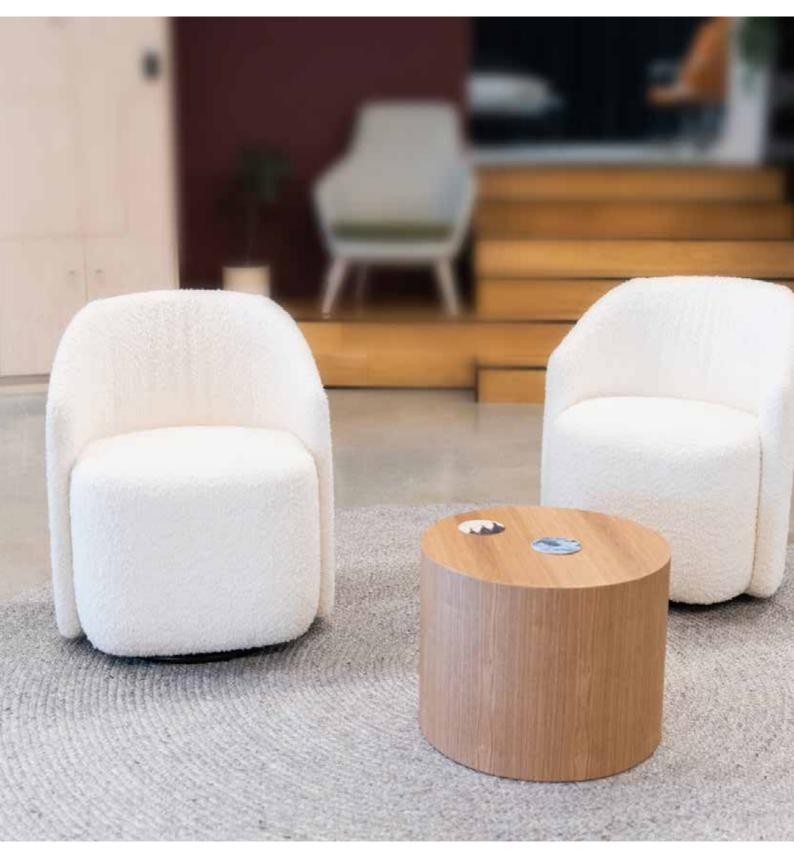

# Giulia

Design by Form + Function

#### Standard

Fully upholstered shell Available with swivel base Shell made from recycled content

#### Finishes

Available in Camira 'Precinct' range or custom choice of fabric, vinyl or leather upholstery