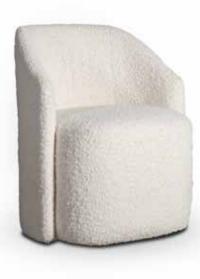

# Giulia

#### Standard

Fully upholstered shell Available with swivel base Shell made from recycled content

#### Finishes

Available in Camira 'Precinct' range or custom choice of fabric, vinyl or leather upholstery