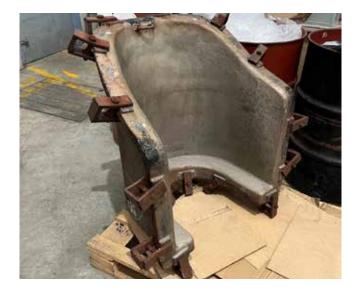

#### The Process

1. Recycled plastic pelettes.

2. Melted down and pressed into cast mould.

3. Recycled frame ready to be upholstered. Camira 'Precinct' (recycled) recommended, or in any fabric range.