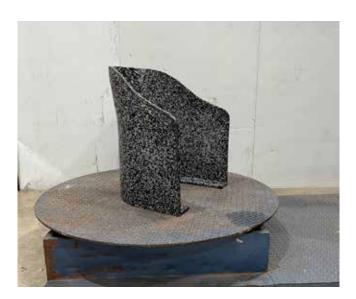

#### The Process

1. Recycled plastic pelettes.

2. Melted down and pressed into cast mould.

3. Recycled frame ready to be upholstered. Camira 'Precinct' (recycled) recommended, or in any fabric range.