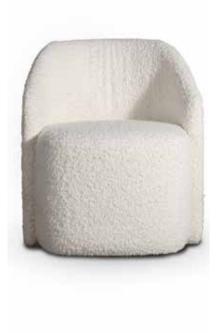

# Giulia

#### Standard

Fully upholstered shell Available with swivel base Shell made from recycled content

#### Finishes

Available in Camira 'Precinct' range or custom choice of fabric, vinyl or leather upholstery