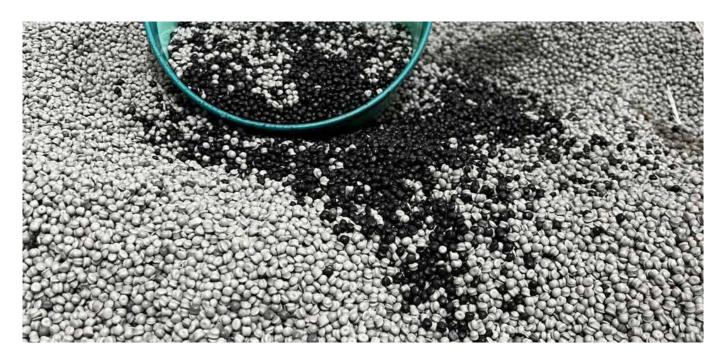

#### The Process

1. Recycled plastic pelettes.

2. Melted down and pressed into cast mould.

3. Recycled frame ready to be upholstered. Camira 'Precinct' (recycled) recommended, or in any fabric range.