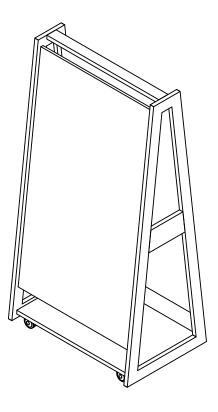

### Availa

Standard

Available with Pinboard and Whiteboard faces Built-in hidden internal shelf Lockable castors