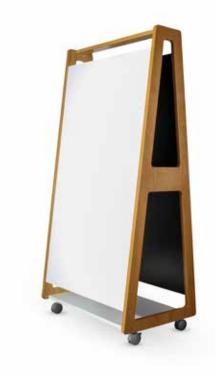

### Availa

Standard

Available with Pinboard and Whiteboard faces Built-in hidden internal shelf Lockable castors

#### Finishes

26mm natural oak veneer frame White top/bottom abs edge Black laminate back