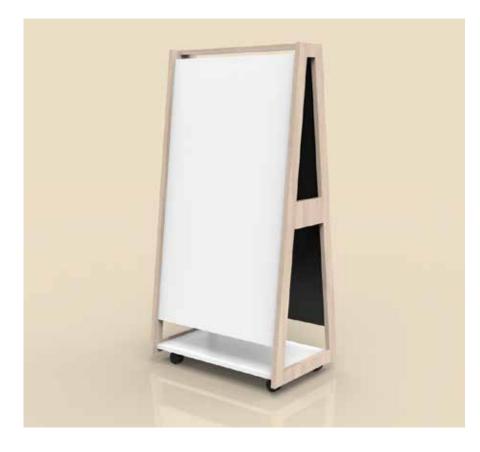

### Availa

Standard

Available with Pinboard and Whiteboard faces Built-in hidden internal shelf Lockable castors

#### Finishes

26mm natural oak veneer frame White top/bottom abs edge Black laminate back