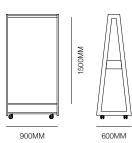

# form + function

# Memo





# form + function



### Specifications



1800MM

MEMO

### Availa

Standard

Available with Pinboard and Whiteboard faces Built-in hidden internal shelf Lockable castors

## Memo



#### Finishes

26mm natural oak veneer frame White top/bottom abs edge Black laminate back

### VICTORIA

Level 1, 16-20 Howard Street North Melbourne 3051

## АСТ

83 Wollongong Street Fyshwick 2609

### form-function.com.au formfunctionco formfunctionaus

The information and images contained in this brochure may vary from the production models, Form + Function reserves the right to change any details without prior notice.