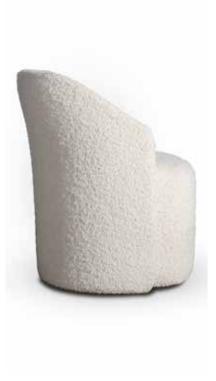

# Giulia

Design by Form + Function

# Giulia

#### Standard

Fully upholstered shell Available with swivel base Shell made from recycled content

#### Finishes

Available in Camira 'Precinct' range or custom choice of fabric, vinyl or leather upholstery