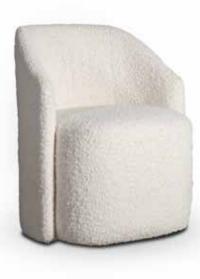

# Giulia

Design by Form + Function

# Giulia

#### Standard

Fully upholstered shell Available with swivel base Shell made from recycled content

#### Finishes

Available in Camira 'Precinct' range or custom choice of fabric, vinyl or leather upholstery