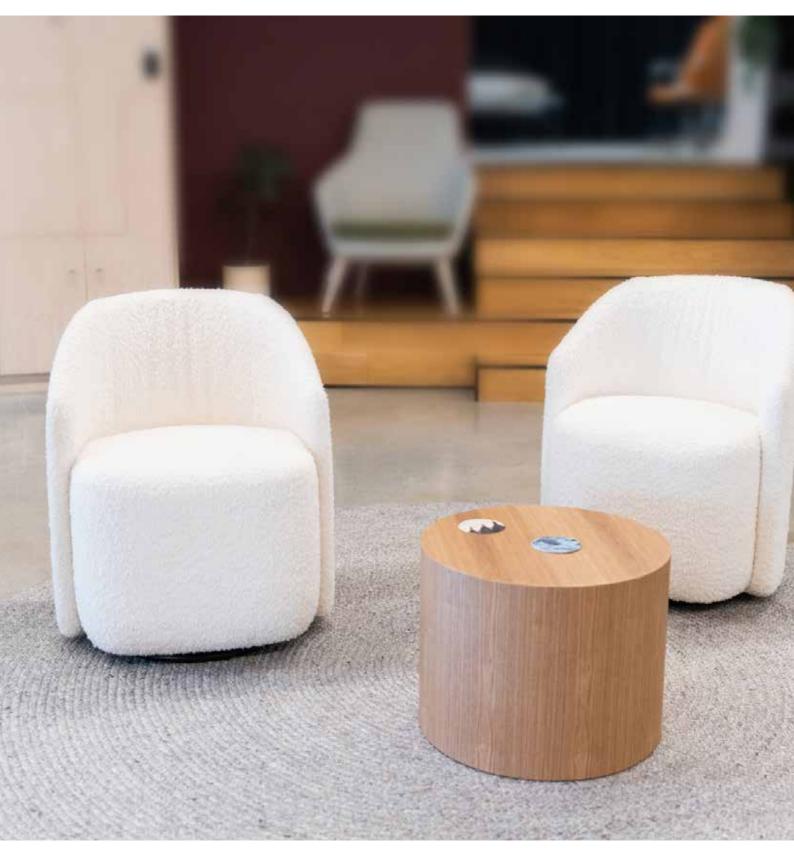

# Giulia

Design by Form + Function

# Giulia

#### Standard

Fully upholstered shell Available with swivel base Shell made from recycled content

#### Finishes

Available in Camira 'Precinct' range or custom choice of fabric, vinyl or leather upholstery