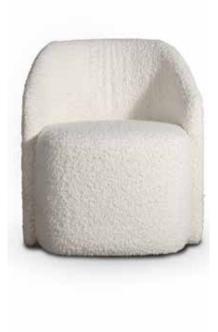

# Giulia

Design by Form + Function

# Giulia

#### Standard

Fully upholstered shell Available with swivel base Shell made from recycled content

#### Finishes

Available in Camira 'Precinct' range or custom choice of fabric, vinyl or leather upholstery