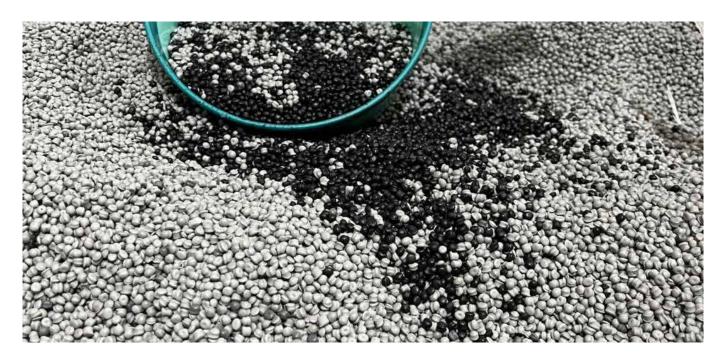

#### The Process

1. Recycled plastic pelettes.

2. Melted down and pressed into cast mould.

3. Recycled frame ready to be upholstered. Camira 'Precinct' (recycled) recommended, or in any fabric range.