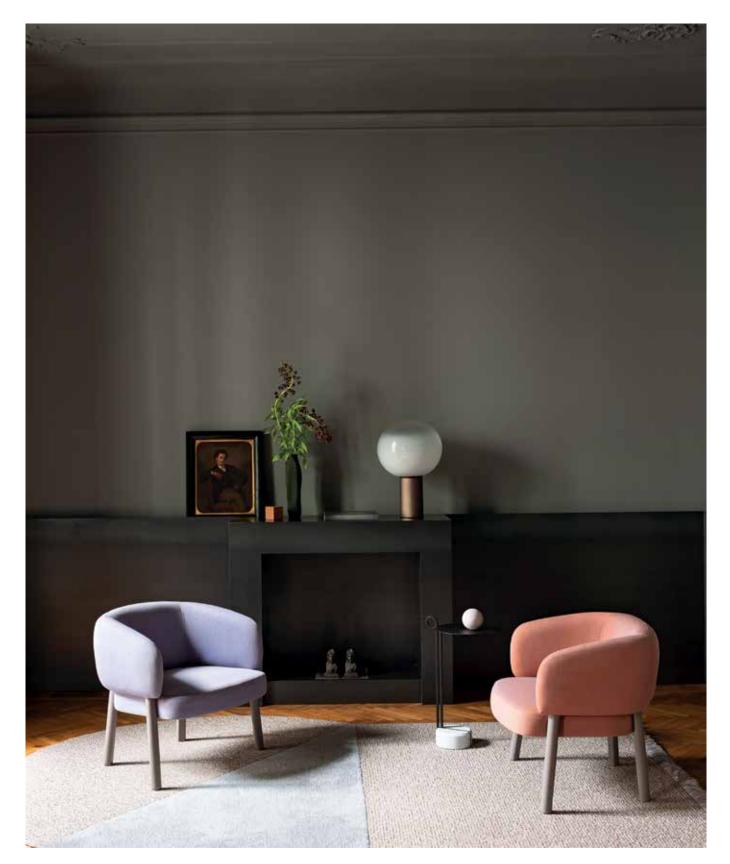

## Aretha

ARETHA LOUNGE WITH ARMS

ARETHA LOUNGE WITHOUT ARMS

#### **Specifications**

Lounge without arms: 620W x 660D x 690mmH, 420mm Seat Height Lounge with arms: 720W x 660D x 690mmH, 420mm Seat Height

#### Standard

Lounge chair with timber leg. Made in Italy.

### Finishes

Structure in Ashwood natural, stained or mat lacquered. Seat and back upholstered in house or COM fabric or leather.