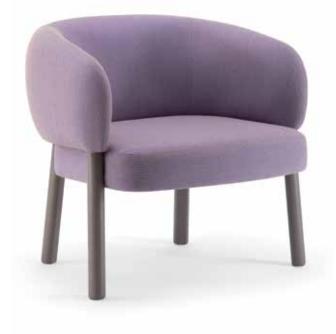

## Aretha

ARETHA LOUNGE WITH ARMS

ARETHA LOUNGE WITHOUT ARMS

#### **Specifications**

Lounge without arms: 620W x 660D x 690mmH, 420mm Seat Height Lounge with arms: 720W x 660D x 690mmH, 420mm Seat Height

#### Standard

Lounge chair with timber leg. Made in Italy.

### Finishes

Structure in Ashwood natural, stained or mat lacquered. Seat and back upholstered in house or COM fabric or leather.