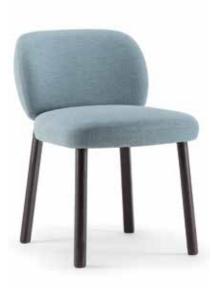

# Aretha

ARETHA CHAIR WITH ARMS

#### **Specifications**

Chair without arms: 500W x 600D x 740mmH, 460mm Seat Height Chair with arms: 660W x 600D x 740mmH, 460mm Seat Height Stool: 470W x 550D x 1010mmH, 780mm Seat Height

### Standard

ARETHA CHAIR WITHOUT ARMS

Chair & stool with timber leg. Made in Italy.

ARETHA STOOL

#### **Finishes**

Structure in Ashwood natural, stained or mat lacquered. Seat and back upholstered in house or COM fabric or leather.