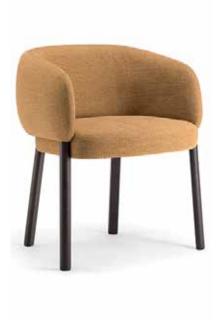

## Aretha

ARETHA LOUNGE WITH ARMS

ARETHA LOUNGE WITHOUT ARMS

#### **Specifications**

Lounge without arms: 620W x 660D x 690mmH, 420mm Seat Height Lounge with arms: 720W x 660D x 690mmH, 420mm Seat Height

#### Standard

Lounge chair with timber leg. Made in Italy.

### Finishes

Structure in Ashwood natural, stained or mat lacquered. Seat and back upholstered in house or COM fabric or leather.