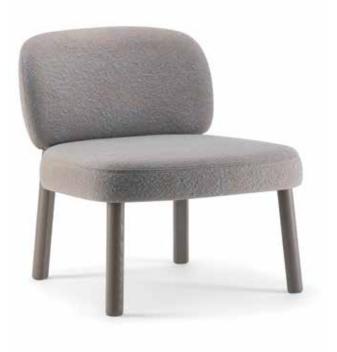

# Aretha

ARETHA CHAIR WITH ARMS

#### **Specifications**

Chair without arms: 500W x 600D x 740mmH, 460mm Seat Height Chair with arms: 660W x 600D x 740mmH, 460mm Seat Height Stool: 470W x 550D x 1010mmH, 780mm Seat Height

### Standard

ARETHA CHAIR WITHOUT ARMS

Chair & stool with timber leg. Made in Italy.

ARETHA STOOL

#### **Finishes**

Structure in Ashwood natural, stained or mat lacquered. Seat and back upholstered in house or COM fabric or leather.