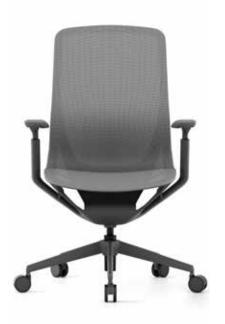

# Aria

ARIA CHARCOAL

#### **Specifications**

500 W x 500 D x 105mm H Seat height: 460mm H

ARIA GREY

#### Standard

Full mesh seat and back Color matching combination frame and base 3D adjustable arms Gas height adjustable Syncro adjustment BIFMA Certified

ARIA CORAL

#### Finishes