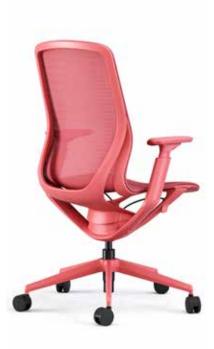

# Aria

ARIA CHARCOAL

#### **Specifications**

500 W x 500 D x 105mm H Seat height: 460mm H

ARIA GREY

#### Standard

Full mesh seat and back Color matching combination frame and base 3D adjustable arms Gas height adjustable Syncro adjustment BIFMA Certified

ARIA CORAL

#### Finishes