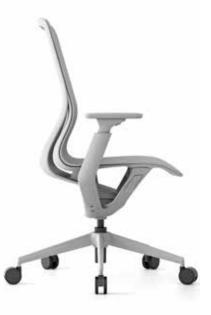

# Aria

ARIA CHARCOAL

#### **Specifications**

500 W x 500 D x 105mm H Seat height: 460mm H

ARIA GREY

#### Standard

Full mesh seat and back Color matching combination frame and base 3D adjustable arms Gas height adjustable Syncro adjustment BIFMA Certified

ARIA CORAL

#### Finishes