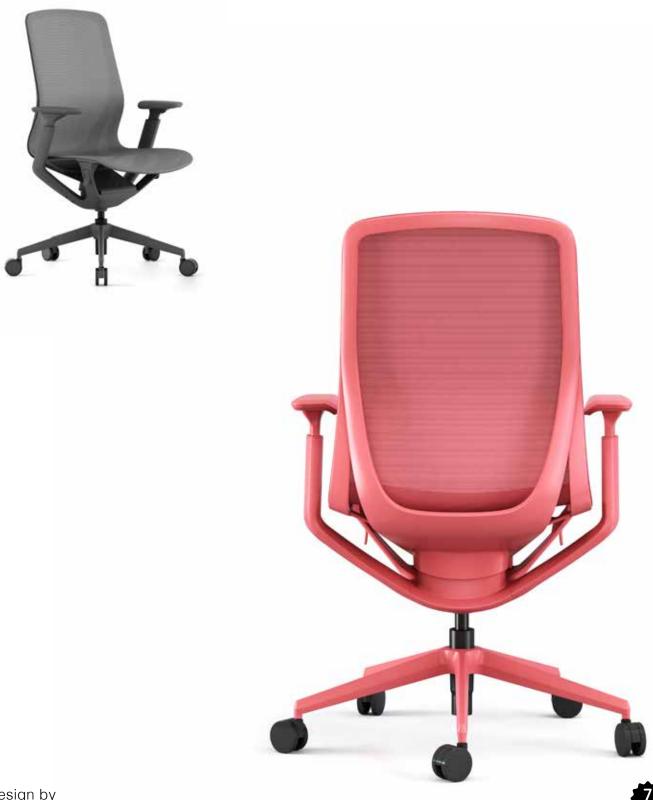

# Aria

ARIA CHARCOAL

#### **Specifications**

500 W x 500 D x 105mm H Seat height: 460mm H

ARIA GREY

#### Standard

Full mesh seat and back Color matching combination frame and base 3D adjustable arms Gas height adjustable Syncro adjustment BIFMA Certified

ARIA CORAL

#### Finishes