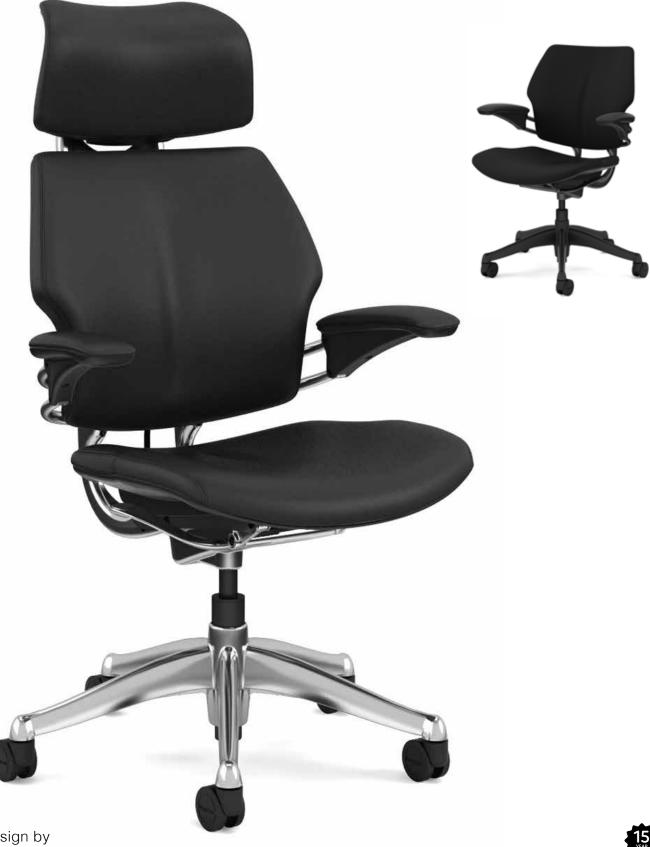

# Freedom

FREEDOM WITH GRAPHITE FRAME

#### **Specifications**

69.2 W x 63.5 D x 1092-1346mm H Seat height: 412-469mm H Arm length: 330mm (510mm between each arm)

#### Standard

5 star base on castors Height adjustable Synchronised armrests Adjustable seat and backrest AFRDI Green Tick Certificate AFRDI Blue Tick Certificate BIFMA Compliant

### Finishes

Upholstery available in fabric, vinyl or leather Frame available: graphite or polished aluminium

### Options

Adjustable headrest With or without arms