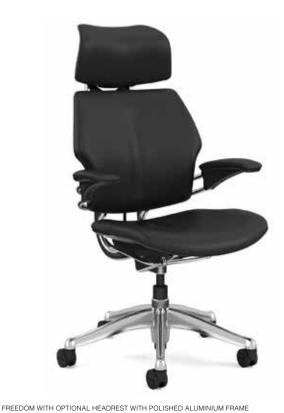

# Freedom

FREEDOM WITH GRAPHITE FRAME

#### **Specifications**

69.2 W x 63.5 D x 1092-1346mm H Seat height: 412-469mm H Arm length: 330mm (510mm between each arm)

#### Standard

5 star base on castors Height adjustable Synchronised armrests Adjustable seat and backrest AFRDI Green Tick Certificate AFRDI Blue Tick Certificate BIFMA Compliant

### Finishes

Upholstery available in fabric, vinyl or leather Frame available: graphite or polished aluminium

### Options

Adjustable headrest With or without arms