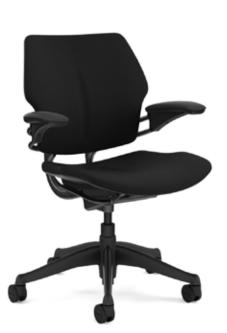

# Freedom

## form + function

#### Standard

5 star base on castors Height adjustable Synchronised armrests Adjustable seat and backrest AFRDI Green Tick Certificate AFRDI Blue Tick Certificate BIFMA Compliant

### Finishes

Upholstery available in fabric, vinyl or leather Frame available: graphite or polished aluminium

### Options

Adjustable headrest With or without arms