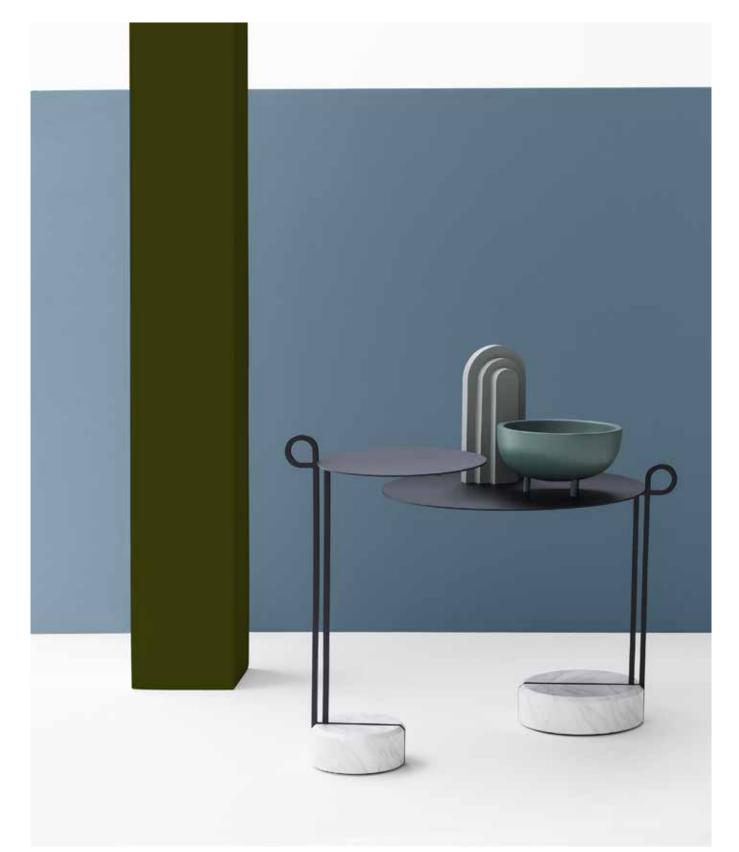

### Loop

#### **Specifications**

300 Dia. x 550mm H 500 Dia. x 450mm H

#### Standard

Sidetable and coffee table in steal profile with square section in black finish & marble base.

#### Finishes

Base in Bianco di Carrara or Nero Marquina. Metal structure in black.