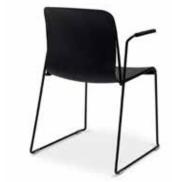

### **Tenuis**

TENUIS POLY WITH BLACK FRAME

TENUIS FULLY UPHOLSTERED WITH BLACK FRAME

TENUIS POLY WITH WHITE FRAME

TENUIS POLY WITH ARMS

TENUIS FULLY UPHOLSTERED WITH ARMS

STACKABLE (UN-UPHOLSTERED ONLY)

#### Standard

Sled frame

One piece shell polypropylene shell

Stackable up to 10 high (un-upholstered only)

A mobile chair trolley is available for easy of stacking and storing