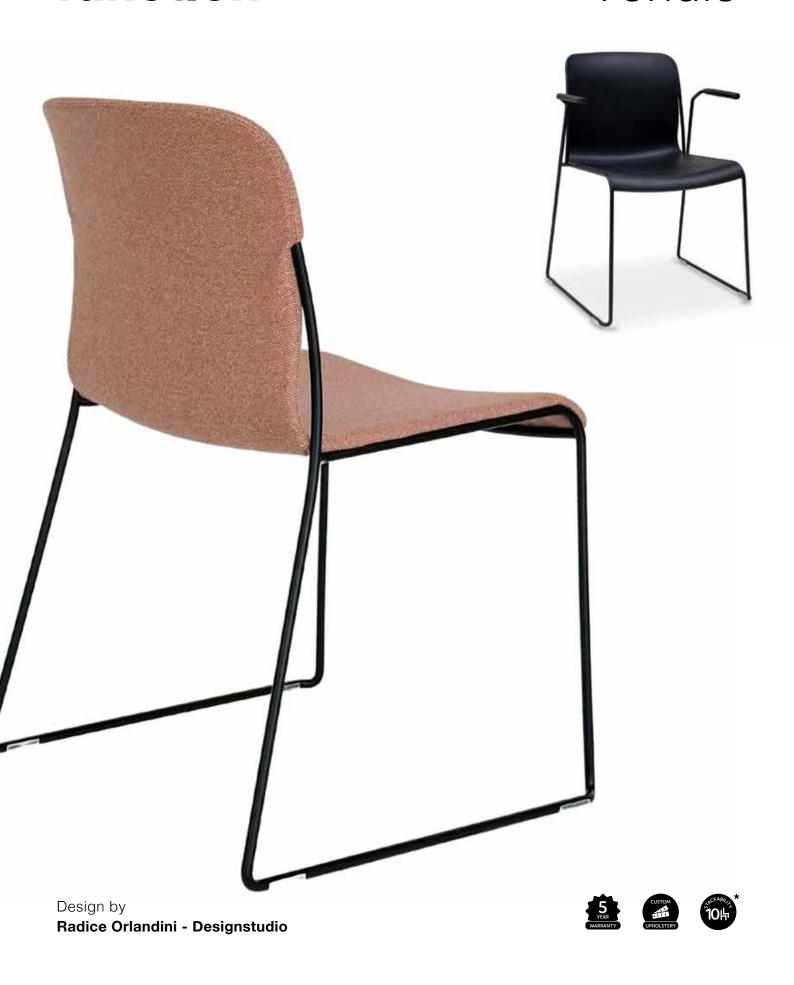

### **Tenuis**

TENUIS POLY WITH BLACK FRAME

TENUIS FULLY UPHOLSTERED WITH BLACK FRAME

TENUIS POLY WITH WHITE FRAME

TENUIS POLY WITH ARMS

TENUIS FULLY UPHOLSTERED WITH ARMS

STACKABLE (UN-UPHOLSTERED ONLY)

#### **Specifications**

520 W x 450 D x 800 mm H Seat height: 450 mm H Arm height: 690 mm H

#### Standard

Sled frame

One piece shell polypropylene shell

Stackable up to 10 high (un-upholstered only)

A mobile chair trolley is available for easy of stacking and storing

#### **Finishes**

Base Finishes

BLACK

Polypropylene Finishes

BI ACK

WHITE

Available in fabric, vinyl or leather upholstery.

#### **Options**

Fully upholstered With or without fixed arms