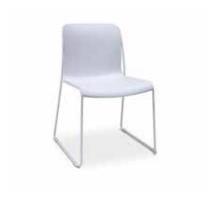

### **Tenuis**

TENUIS POLY WITH BLACK FRAME

TENUIS FULLY UPHOLSTERED WITH BLACK FRAME

TENUIS POLY WITH WHITE FRAME

TENUIS POLY WITH ARMS

TENUIS FULLY UPHOLSTERED WITH ARMS

STACKABLE (UN-UPHOLSTERED ONLY)

#### **Finishes**

Base Finishes

BLACK

Polypropylene Finishes

BI ACK

WHITE

Available in fabric, vinyl or leather upholstery.