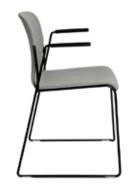

### **Tenuis**

TENUIS POLY WITH BLACK FRAME

TENUIS FULLY UPHOLSTERED WITH BLACK FRAME

TENUIS POLY WITH WHITE FRAME

TENUIS POLY WITH ARMS

TENUIS FULLY UPHOLSTERED WITH ARMS

STACKABLE (UN-UPHOLSTERED ONLY)

#### **Options**

Fully upholstered With or without fixed arms