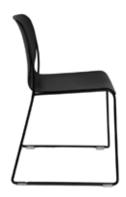

### **Tenuis**

TENUIS POLY WITH BLACK FRAME

TENUIS FULLY UPHOLSTERED WITH BLACK FRAME

TENUIS POLY WITH WHITE FRAME

TENUIS POLY WITH ARMS

TENUIS FULLY UPHOLSTERED WITH ARMS

STACKABLE (UN-UPHOLSTERED ONLY)

#### Standard

Sled frame

One piece shell polypropylene shell

Stackable up to 10 high (un-upholstered only)

A mobile chair trolley is available for easy of stacking and storing