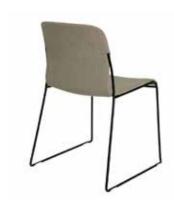

### **Tenuis**

TENUIS POLY WITH BLACK FRAME

TENUIS FULLY UPHOLSTERED WITH BLACK FRAME

TENUIS POLY WITH WHITE FRAME

TENUIS POLY WITH ARMS

TENUIS FULLY UPHOLSTERED WITH ARMS

STACKABLE (UN-UPHOLSTERED ONLY)

#### **Finishes**

Base Finishes

BLACK

Polypropylene Finishes

BI ACK

WHITE

Available in fabric, vinyl or leather upholstery.