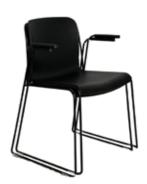

### **Tenuis**

TENUIS POLY WITH BLACK FRAME

TENUIS FULLY UPHOLSTERED WITH BLACK FRAME

TENUIS POLY WITH WHITE FRAME

TENUIS POLY WITH ARMS

TENUIS FULLY UPHOLSTERED WITH ARMS

STACKABLE (UN-UPHOLSTERED ONLY)

#### **Options**

Fully upholstered With or without fixed arms