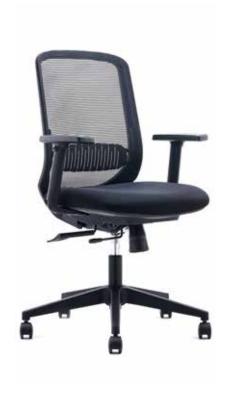

### Eva

#### Standard

Mesh back

Seat depth adjustment Black seat upholstery

Height adjustable lumbar support

Adjustable arms

Gas height adjustment

Tilt adjustment

Tension adjustment

Black 5 star base

**Dual castors** 

BIFMA certified