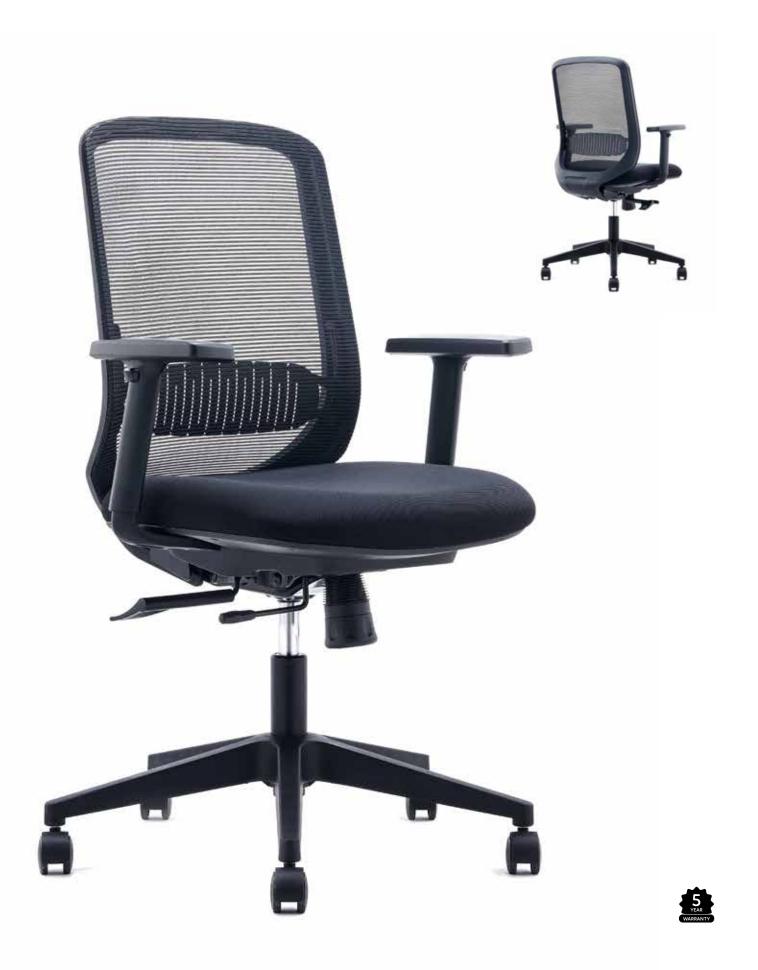

### Eva

#### **Specifications**

Height range: 480-600mm Seat back height: 980-1100mm

Seat pan: 500x500mm

Distance between arms: 495mm

#### Standard

Mesh back

Seat depth adjustment Black seat upholstery

Height adjustable lumbar support

Adjustable arms

Gas height adjustment

Tilt adjustment

Tension adjustment

Black 5 star base

**Dual castors** 

BIFMA certified