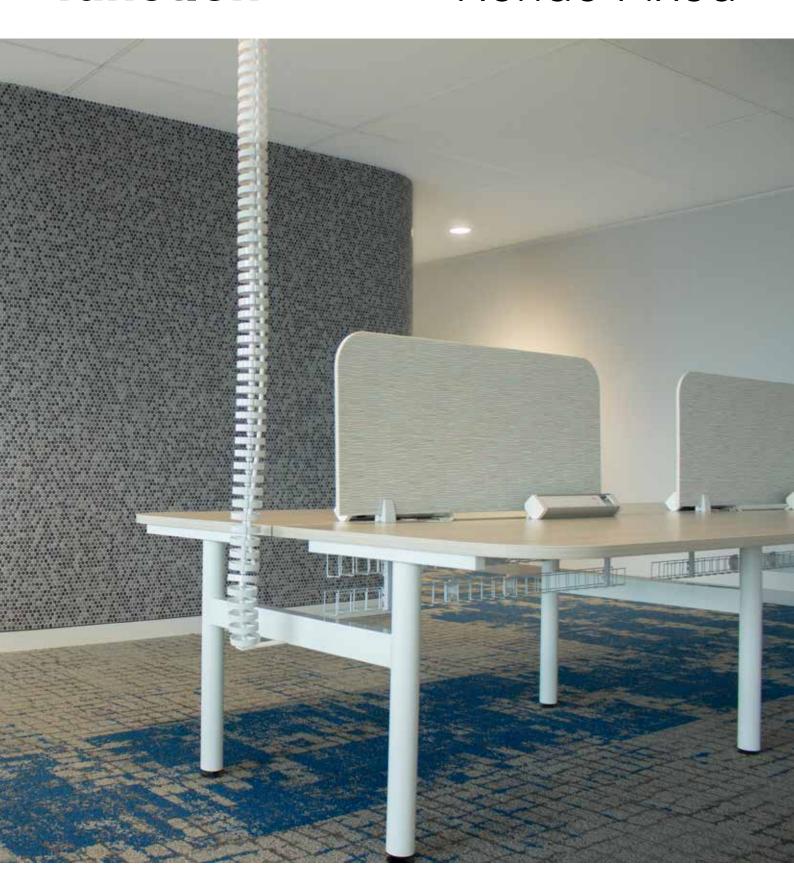

## Rondo Fixed

## Standard

Fixed height at 720mm H
(including worktop)
Fully customisable
Available as freestanding back
to back workstation or single
freestanding workstation with T-foot

### **Frame Options**

Straight, 'L' shape & 120° configurations