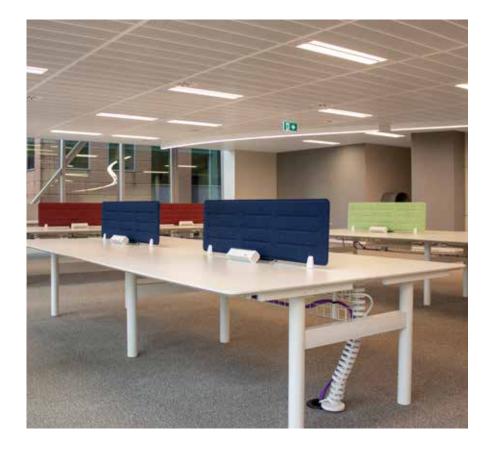

## Rondo Fixed

## Standard

Fixed height at 720mm H
(including worktop)
Fully customisable
Available as freestanding back
to back workstation or single
freestanding workstation with T-foot

### **Frame Options**

Straight, 'L' shape & 120° configurations