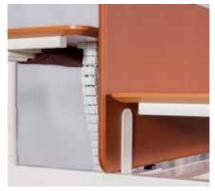

#### **PET Screens**

12mm or 24mm thick
Pressed (ECLIPSE range) or plain
Custom shape available, including
wrap around screens (curved)

### Sandwich Screens

Leather or fabric wrap COM upholstery Shared or individual screens Bevelled edge available Custom shape available

#### **Aluminium Frame Screens**

35mm, 50mm or 70mm

Powdercoat aluminium surround

Fabric, glass, PET, acrylic or
perforated metal

Flush core, centre or floor mounted

Function rail with insert available

Face mounted power & data available