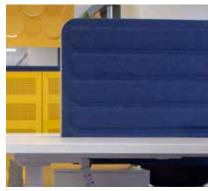

### Sandwich Screens

Leather or fabric wrap COM upholstery Shared or individual screens Bevelled edge available Custom shape available

#### **All Screens**

Available as shared or individual screens. Can be suspended off the worktop. Pinnable. Acoustic.