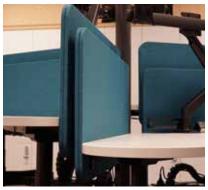

### Sandwich Screens

Leather or fabric wrap COM upholstery Shared or individual screens Bevelled edge available Custom shape available

#### **All Screens**

Available as shared or individual screens. Can be suspended off the worktop. Pinnable. Acoustic.