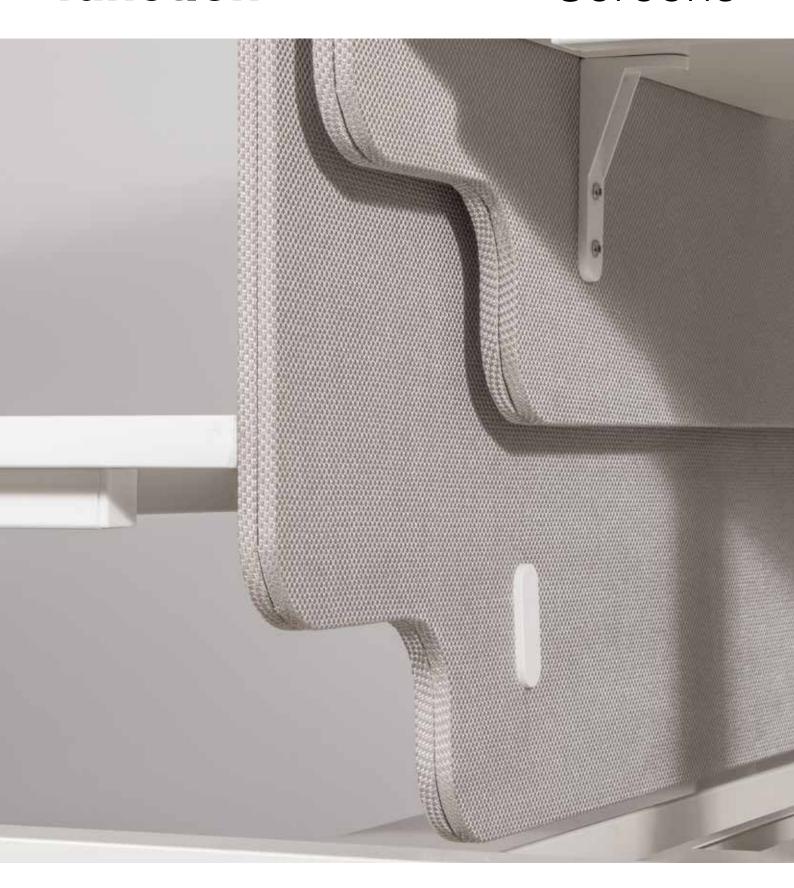

## Screens

Sandwich screen with fabric wrap, and custom shape.

### Sandwich Screens

Leather or fabric wrap COM upholstery Shared or individual screens Bevelled edge available Custom shape available

#### **All Screens**

Available as shared or individual screens. Can be suspended off the worktop. Pinnable. Acoustic.