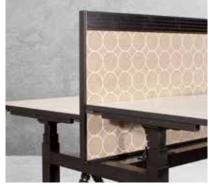

#### **Aluminium Frame Screens**

35mm, 50mm or 70mm

Powdercoat aluminium surround

Fabric, glass, PET, acrylic or
perforated metal

Flush core, centre or floor mounted

Function rail with insert available

Face mounted power & data available

#### **All Screens**

Available as shared or individual screens. Can be suspended off the worktop. Pinnable. Acoustic.