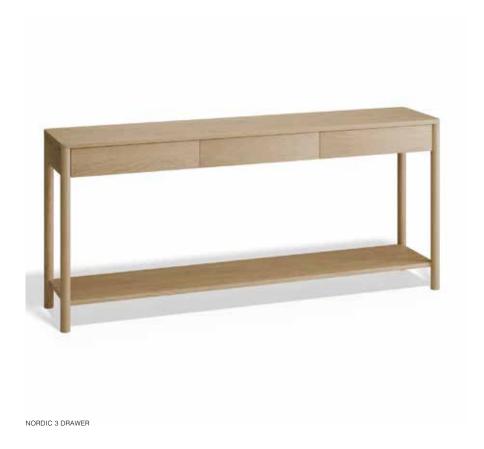

#### **Specifications**

1720 W x 370 D x 760mm H 1150 W x 370 D x 760mm H

#### Standard

2 or 3 Drawers American Solid Oak

#### **Finishes**

Natural