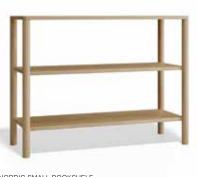

### Nordic

NORDIC SMALL BOOKSHELF

#### **Specifications**

1000 W x 360 D x 760mm H 1000 W x 360 D x 1360mm H 430 W x 430 D x 550mm H

#### Standard

3 or 5 Shelf bookshelf 2 Drawer bedside table American Solid Oak

#### **Finishes**

Natural