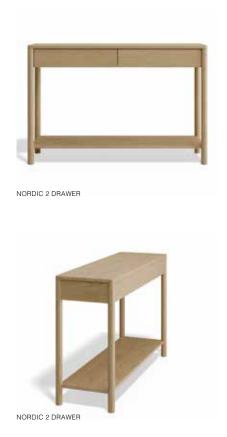

#### **Specifications**

1720 W x 370 D x 760mm H 1150 W x 370 D x 760mm H

#### Standard

2 or 3 Drawers American Solid Oak

#### **Finishes**

Natural