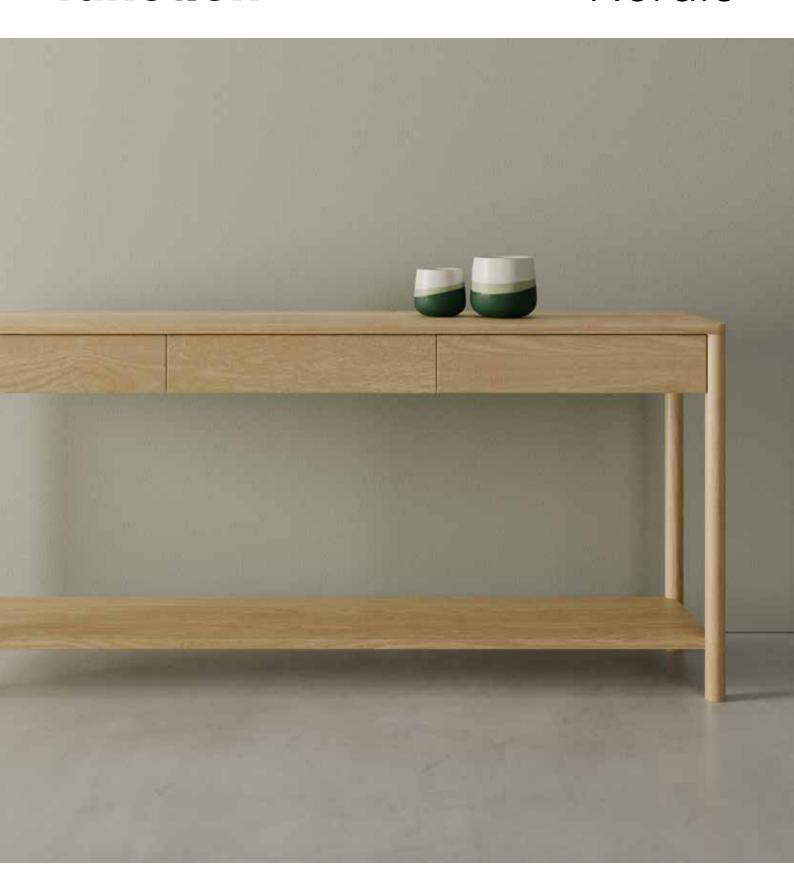

### Nordic

#### **Specifications**

1720 W x 370 D x 760mm H 1150 W x 370 D x 760mm H

#### Standard

2 or 3 Drawers American Solid Oak

#### **Finishes**

Natural