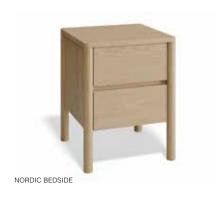

#### **Specifications**

1000 W x 360 D x 760mm H 1000 W x 360 D x 1360mm H 430 W x 430 D x 550mm H

#### Standard

3 or 5 Shelf bookshelf 2 Drawer bedside table American Solid Oak

#### **Finishes**

Natural