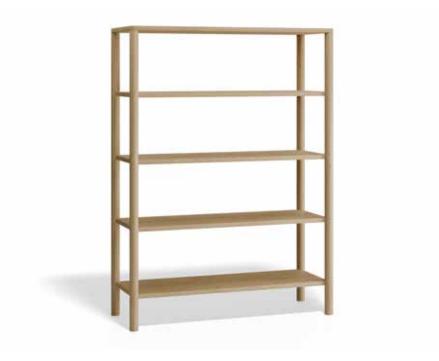

### Nordic

NORDIC SMALL BOOKSHELF

#### **Specifications**

1000 W x 360 D x 760mm H 1000 W x 360 D x 1360mm H 430 W x 430 D x 550mm H

#### Standard

3 or 5 Shelf bookshelf 2 Drawer bedside table American Solid Oak

#### **Finishes**

Natural