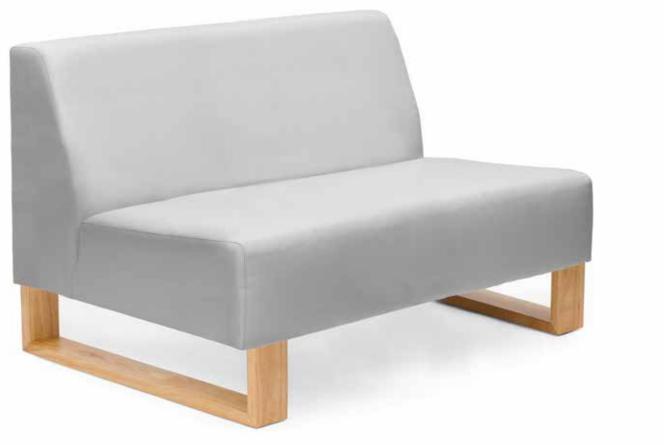

### Hugh

HUGH SINGLE SEAT LOUNGE WITH NATURAL TIMBER BASE

HUGH THREE SEAT LOUNGE WITH NATURAL TIMBER BASE

HUGH TWO SEAT LOUNGE WITH ARMS & DARK STAINED TIMBER BASE

#### **Specifications**

Single seat lounge: 540 W x 850 D x 450mm H

2 seat lounge: 1200 W x 850 D x 450mm H

3 seat lounge: 1800 W x 850 D x 450mm H

Single seat lounge with arms: 720 W x 800 D x 810mm H

2 seat lounge with arms: 1380 W x 800 D x 8100mm H