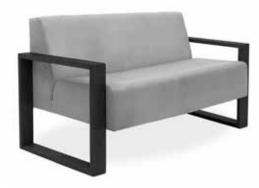

### Hugh

HUGH SINGLE SEAT LOUNGE WITH NATURAL TIMBER BASE

HUGH THREE SEAT LOUNGE WITH NATURAL TIMBER BASE

HUGH TWO SEAT LOUNGE WITH ARMS & DARK STAINED TIMBER BASE

#### **Specifications**

Single seat lounge: 540 W x 850 D x 450mm H

2 seat lounge: 1200 W x 850 D x 450mm H

3 seat lounge: 1800 W x 850 D x 450mm H

Single seat lounge with arms: 720 W x 800 D x 810mm H

2 seat lounge with arms: 1380 W x 800 D x 8100mm H

#### Standard

1, 2 or 3 seat lounge Timber frame 450mm seat height, 490mm (with arms) Fully upholstered All timber FSC certified

HUGH SINGLE SEAT LOUNGE WITH ARMS