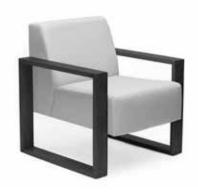

#### Standard

1, 2 or 3 seat lounge Timber frame 450mm seat height, 490mm (with arms) Fully upholstered All timber FSC certified

HUGH SINGLE SEAT LOUNGE WITH ARMS

#### **Specifications**

Single seat lounge: 540 W x 850 D x 450mm H

2 seat lounge: 1200 W x 850 D x 450mm H

3 seat lounge: 1800 W x 850 D x 450mm H

Single seat lounge with arms: 720 W x 800 D x 810mm H

2 seat lounge with arms: 1380 W x 800 D x 8100mm H