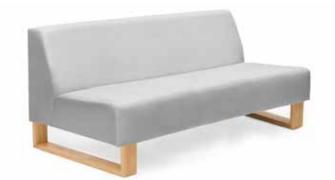

### Hugh

HUGH SINGLE SEAT LOUNGE WITH NATURAL TIMBER BASE

HUGH THREE SEAT LOUNGE WITH NATURAL TIMBER BASE

HUGH TWO SEAT LOUNGE WITH ARMS & DARK STAINED TIMBER BASE

#### **Specifications**

Single seat lounge: 540 W x 850 D x 450mm H

2 seat lounge: 1200 W x 850 D x 450mm H

3 seat lounge: 1800 W x 850 D x 450mm H

Single seat lounge with arms: 720 W x 800 D x 810mm H

2 seat lounge with arms: 1380 W x 800 D x 8100mm H