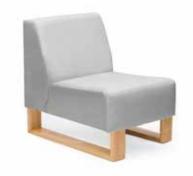

### Hugh

HUGH SINGLE SEAT LOUNGE WITH NATURAL TIMBER BASE

HUGH THREE SEAT LOUNGE WITH NATURAL TIMBER BASE

HUGH TWO SEAT LOUNGE WITH ARMS & DARK STAINED TIMBER BASE

#### **Specifications**

Single seat lounge: 540 W x 850 D x 450mm H

2 seat lounge: 1200 W x 850 D x 450mm H

3 seat lounge: 1800 W x 850 D x 450mm H

Single seat lounge with arms: 720 W x 800 D x 810mm H

2 seat lounge with arms: 1380 W x 800 D x 8100mm H