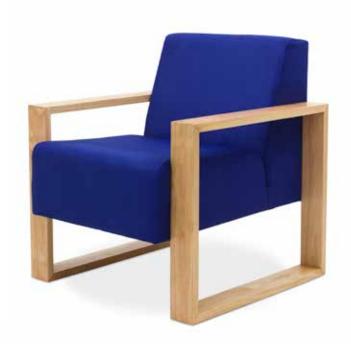

### Hugh

HUGH SINGLE SEAT LOUNGE WITH NATURAL TIMBER BASE

HUGH THREE SEAT LOUNGE WITH NATURAL TIMBER BASE

HUGH TWO SEAT LOUNGE WITH ARMS & DARK STAINED TIMBER BASE

#### Standard

1, 2 or 3 seat lounge Timber frame 450mm seat height, 490mm (with arms) Fully upholstered All timber FSC certified

HUGH SINGLE SEAT LOUNGE WITH ARMS