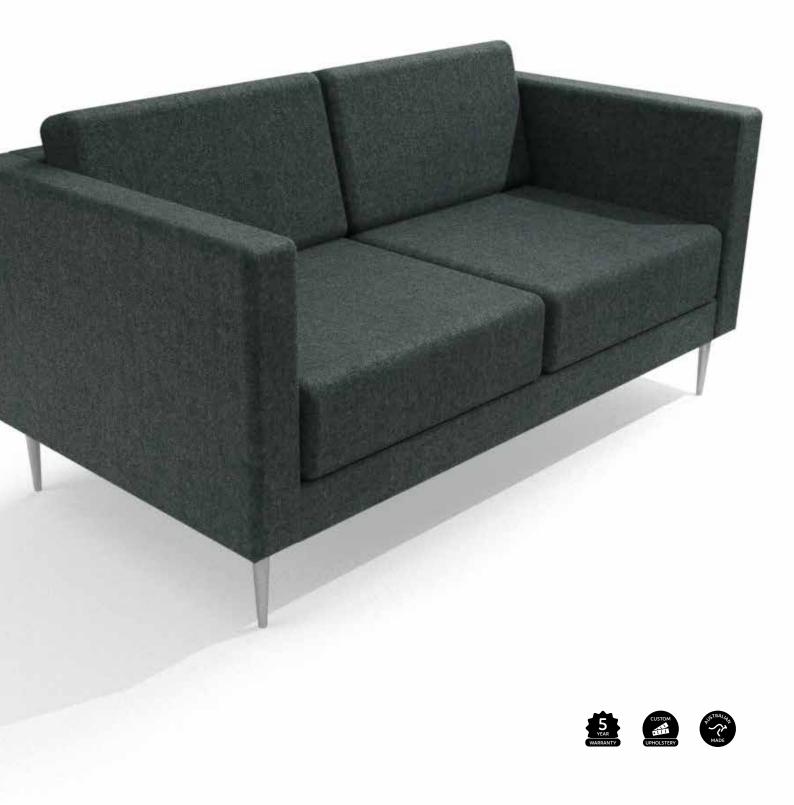

### Lana

LANA SINGLE SEATER

LANA 2 SEATER

LANA 3 SEATER

#### **Specifications**

Single seater: 800 W x 740 D x 780mm H

Two seater: 1400 W x 740 D x 780mm H

Three seater: 2000 W x 740 D x 780mm H

#### Standard

1, 2 or 3 seat lounge
450mm seat height
Fully upholstered
All timber FSC certified
Commercial grade high density
Australian foam with anti microbial
and anti bacterial properties
Loose cushions for easy cleaning
Max User: 135kg per seat
GECA Certification

#### **Finishes**

COM Upholstery available Legs in brushed aluminium finish

#### **Options**

Different arm width options (100mm, 200mm and 300mm)