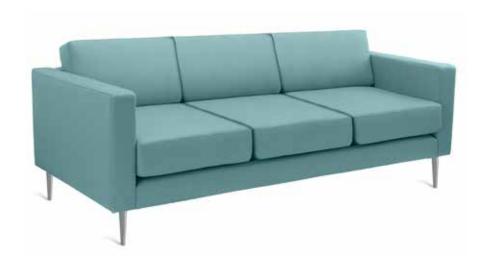

### Lana

LANA SINGLE SEATER

LANA 2 SEATER

LANA 3 SEATER

#### **Specifications**

Single seater: 800 W x 740 D x 780mm H

Two seater: 1400 W x 740 D x 780mm H

Three seater: 2000 W x 740 D x 780mm H

#### Standard

1, 2 or 3 seat lounge
450mm seat height
Fully upholstered
All timber FSC certified
Commercial grade high density
Australian foam with anti microbial
and anti bacterial properties
Loose cushions for easy cleaning
Max User: 135kg per seat
GECA Certification

#### **Finishes**

COM Upholstery available Legs in brushed aluminium finish

#### **Options**

Different arm width options (100mm, 200mm and 300mm)