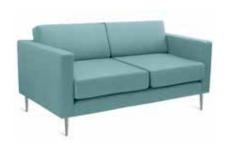

### Lana

LANA SINGLE SEATER

LANA 2 SEATER

LANA 3 SEATER

#### **Specifications**

Single seater: 800 W x 740 D x 780mm H

Two seater: 1400 W x 740 D x 780mm H

Three seater: 2000 W x 740 D x 780mm H

#### Standard

1, 2 or 3 seat lounge
450mm seat height
Fully upholstered
All timber FSC certified
Commercial grade high density
Australian foam with anti microbial
and anti bacterial properties
Loose cushions for easy cleaning
Max User: 135kg per seat
GECA Certification

#### **Finishes**

COM Upholstery available Legs in brushed aluminium finish

#### **Options**

Different arm width options (100mm, 200mm and 300mm)