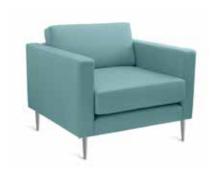

### Lana

LANA SINGLE SEATER

LANA 2 SEATER

LANA 3 SEATER

#### **Specifications**

Single seater: 800 W x 740 D x 780mm H

Two seater: 1400 W x 740 D x 780mm H

Three seater: 2000 W x 740 D x 780mm H

#### Standard

1, 2 or 3 seat lounge
450mm seat height
Fully upholstered
All timber FSC certified
Commercial grade high density
Australian foam with anti microbial
and anti bacterial properties
Loose cushions for easy cleaning
Max User: 135kg per seat
GECA Certification

#### **Finishes**

COM Upholstery available Legs in brushed aluminium finish

#### **Options**

Different arm width options (100mm, 200mm and 300mm)