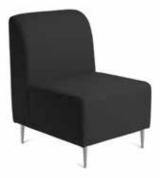

# form + function







# form + function



LOGAN 2 SEATER WITHOUT ARMS ON BRUSHED ALUMINIUM LEGS



LOGAN 3 SEATER WITH ARMS ON TIMBER LEGS

### **Specifications**

Single seater without arms: 620 W x 740 D x 780mm H

Two seater without arms: 1220 W x 740 D x 780mm H

Three seater without arms: 1820 W x 740 D x 780mm H

Single seater with arms: 800 W x 740 D x 780mm H

Two seater with arms: 1400 W x 740 D x 780mm H

Three seater with arms: 2000 W x 740 D x 780mm H

# VICTORIA

Level 1, 16-20 Howard Street North Melbourne 3051

# Standard

1, 2 or 3 seat lounge With or without arms Timber or aluminium feet 450mm seat height Fully upholstered All timber FSC certified Commercial grade foam Max User 135kg per seat **GECA** Certification

# Logan



LOGAN SINGLE SEAT WITHOUT ARMS ON BRUSHED ALUMINIUM LEGS



## **Finishes**

COM Upholstery available Legs in brushed aluminium or timber in natural or black stain

ACT 83 Wollongong Street Fyshwick 2609

form-function.com.au 6 formfunctionco formfunctionaus

The information and images contained in this brochure may vary from the production models, Form + Function reserves the right to change any details without prior notice.