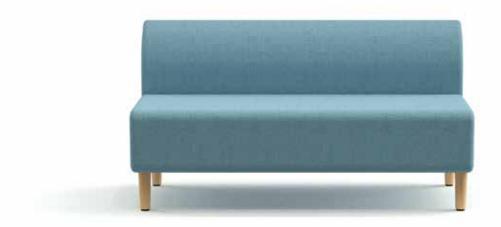

# form + function

LOGAN 2 SEATER WITHOUT ARMS ON BRUSHED ALUMINIUM LEGS

LOGAN 3 SEATER WITH ARMS ON TIMBER LEGS