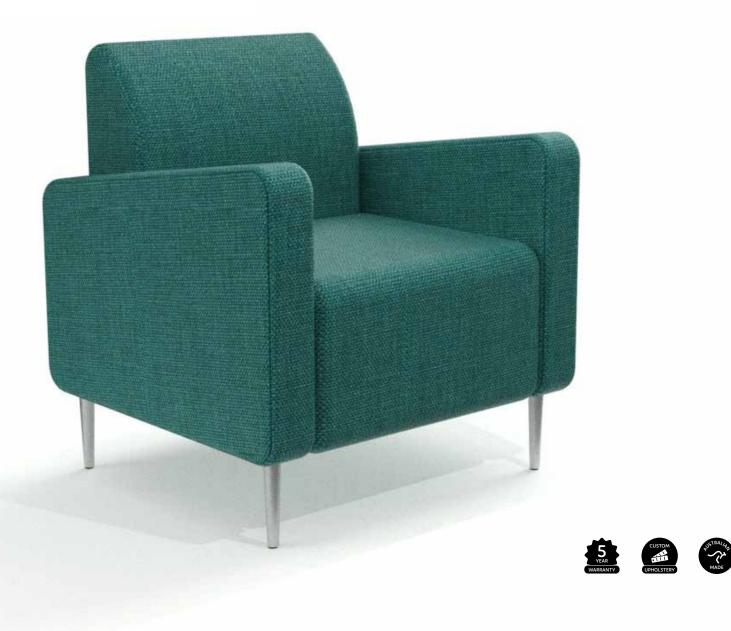

# form + function







# form + function



LOGAN 2 SEATER WITHOUT ARMS ON BRUSHED ALUMINIUM LEGS



LOGAN 3 SEATER WITH ARMS ON TIMBER LEGS

### **Specifications**

Single seater without arms: 620 W x 740 D x 780mm H

Two seater without arms: 1220 W x 740 D x 780mm H

Three seater without arms: 1820 W x 740 D x 780mm H

Single seater with arms: 800 W x 740 D x 780mm H

Two seater with arms: 1400 W x 740 D x 780mm H

Three seater with arms: 2000 W x 740 D x 780mm H

# VICTORIA

Level 1, 16-20 Howard Street North Melbourne 3051

# Standard

1, 2 or 3 seat lounge With or without arms Timber or aluminium feet 450mm seat height Fully upholstered All timber FSC certified Commercial grade foam Max User 135kg per seat **GECA** Certification

# Logan



LOGAN SINGLE SEAT WITHOUT ARMS ON BRUSHED ALUMINIUM LEGS



## **