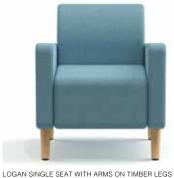

n







# form + function



LOGAN 2 SEATER WITHOUT ARMS ON BRUSHED ALUMINIUM LEGS



LOGAN 3 SEATER WITH ARMS ON TIMBER LEGS

### **Specifications**

Single seater without arms: 620 W x 740 D x 780mm H

Two seater without arms: 1220 W x 740 D x 780mm H

Three seater without arms: 1820 W x 740 D x 780mm H

Single seater with arms: 800 W x 740 D x 780mm H

Two seater with arms: 1400 W x 740 D x 780mm H

Three seater with arms: 2000 W x 740 D x 780mm H

# VICTORIA

Level 1, 16-20 Howard Street North Melbourne 3051

# Standard

1, 2 or 3 seat lounge With or without arms Timber or aluminium feet 450mm seat height Fully upholstered All timber FSC certified Commercial grade foam Max User 135kg per seat **GECA** Certification

# Logan



LOGAN SINGLE SEAT WITHOUT ARMS ON BRUSHED ALUMINIUM LEGS



## **Finishes**

COM Upholstery available Legs in brushed aluminium or timber in natural or black stain

ACT 83 Wollongong Street Fyshwick 2609

form-function.com.au 6 formfunctionco formfunctionaus

The information and images contained in this brochure may vary from the production models, Form + Function reserves the right to change any details without prior notice.