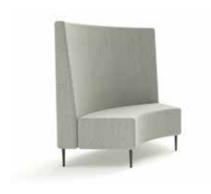

### Serene Round

SERENE ROUND HIGH BACK LOUNGE WITH TIMBER FEET

SERENE ROUND LOW BACK

SERENE ROUND HIGH BACK

#### **Specifications**

High-back Sectional\*: 3200 (outer) Dia x 750 D x 1350mm H

Low-back Sectional: 3200 (outer) Dia x 750 D x 850mm H

\*3x sections create a semi circle