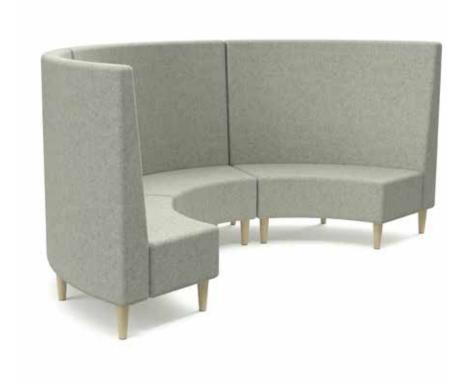

### Serene Round

SERENE ROUND HIGH BACK LOUNGE WITH TIMBER FEET

SERENE ROUND LOW BACK

SERENE ROUND HIGH BACK

#### **Specifications**

High-back Sectional\*: 3200 (outer) Dia x 750 D x 1350mm H

Low-back Sectional: 3200 (outer) Dia x 750 D x 850mm H

\*3x sections create a semi circle

#### Standard

High or low back lounge
Fully upholstered
540mm Seat Depth
All timber FSC certified
Fixed high-density foam for comfort,
durability and acoustic qualities.
Max User 135kg per seat
GECA Certification