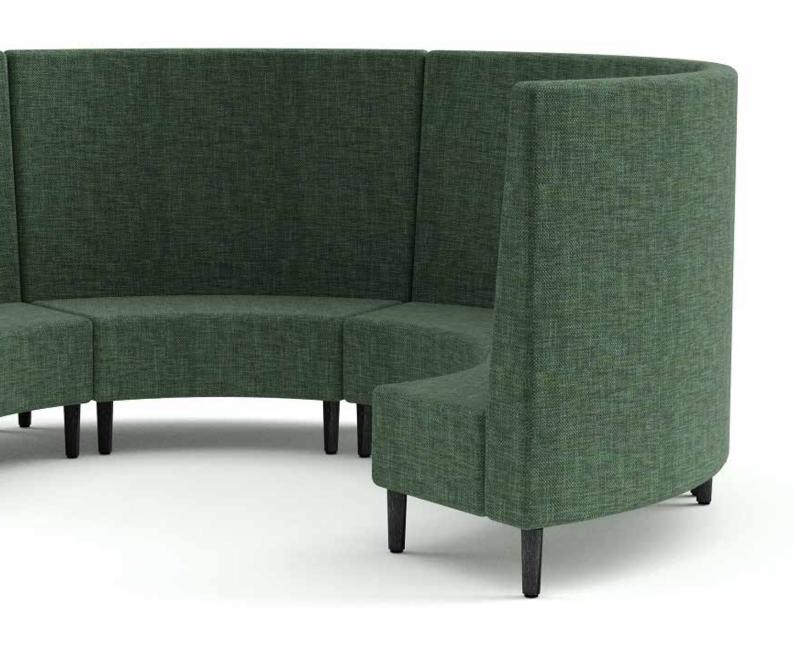

### Serene Round

SERENE ROUND HIGH BACK LOUNGE WITH TIMBER FEET

SERENE ROUND LOW BACK

SERENE ROUND HIGH BACK

#### **Specifications**

High-back Sectional\*: 3200 (outer) Dia x 750 D x 1350mm H

Low-back Sectional: 3200 (outer) Dia x 750 D x 850mm H

\*3x sections create a semi circle

#### Standard

High or low back lounge
Fully upholstered
540mm Seat Depth
All timber FSC certified
Fixed high-density foam for comfort,
durability and acoustic qualities.
Max User 135kg per seat
GECA Certification