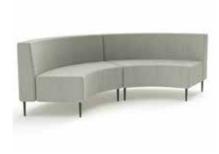

### Serene Round

SERENE ROUND HIGH BACK LOUNGE WITH TIMBER FEET

SERENE ROUND LOW BACK

SERENE ROUND HIGH BACK

#### **Specifications**

High-back Sectional\*: 3200 (outer) Dia x 750 D x 1350mm H

Low-back Sectional: 3200 (outer) Dia x 750 D x 850mm H

\*3x sections create a semi circle