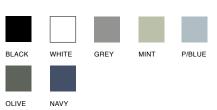

## form + function

# Arch





# form + function



ARCH BLACK



#### **Specifications**

495W x 495D x 805H, 450mm Seat Height







#### \_\_\_\_\_

#### Standard

Polypropylene 4 leg chair Suitable for indoors and outdoors Stackable

# Arch



ARCH MINT



#### Finishes



### VICTORIA

Level 1, 16-20 Howard Street North Melbourne 3051

### ACT 83 Wollongong

83 Wollongong Street Fyshwick 2609

### form-function.com.au formfunctionco formfunctionaus

The information and images contained in this brochure may vary from the production models, Form + Function reserves the right to change any details without prior notice.