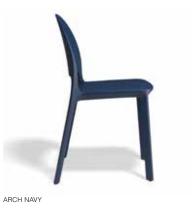

# Arch

# form + function

ARCH BLACK

#### **Specifications**

495W x 495D x 805H, 450mm Seat Height

#### Standard

Polypropylene 4 leg chair Suitable for indoors and outdoors Stackable