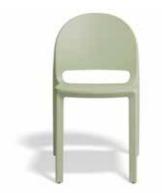

## form + function

# Arch





# form + function



ARCH BLACK



#### **Specifications**

495W x 495D x 805H, 450mm Seat Height







#### \_\_\_\_\_

#### Standard

Polypropylene 4 leg chair Suitable for indoors and outdoors Stackable

# Arch



ARCH MINT



#### Finishes



### VICTORIA

Level 1, 16-20 Howard Street North Melbourne 3051

### ACT 83 Wollongong

83 Wollongong Street Fyshwick 2609

### form-function.com.au formfunctionco formfunctionaus

The information and images contained in this brochure may vary from the production models, Form + Function reserves the right to change any details without prior notice.