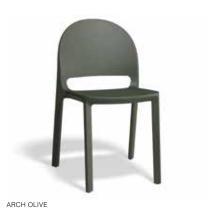

## form + function

# Arch





# form + function



ARCH BLACK



#### **Specifications**

495W x 495D x 805H, 450mm Seat Height







#### \_\_\_\_\_

#### Standard

Polypropylene 4 leg chair Suitable for indoors and outdoors Stackable

# Arch



ARCH MINT



#### Finishes



### VICTORIA

Level 1, 16-20 Howard Street North Melbourne 3051

### ACT 83 Wollongong

83 Wollongong Street Fyshwick 2609

### form-function.com.au formfunctionco formfunctionaus

The information and images contained in this brochure may vary from the production models, Form + Function reserves the right to change any details without prior notice.