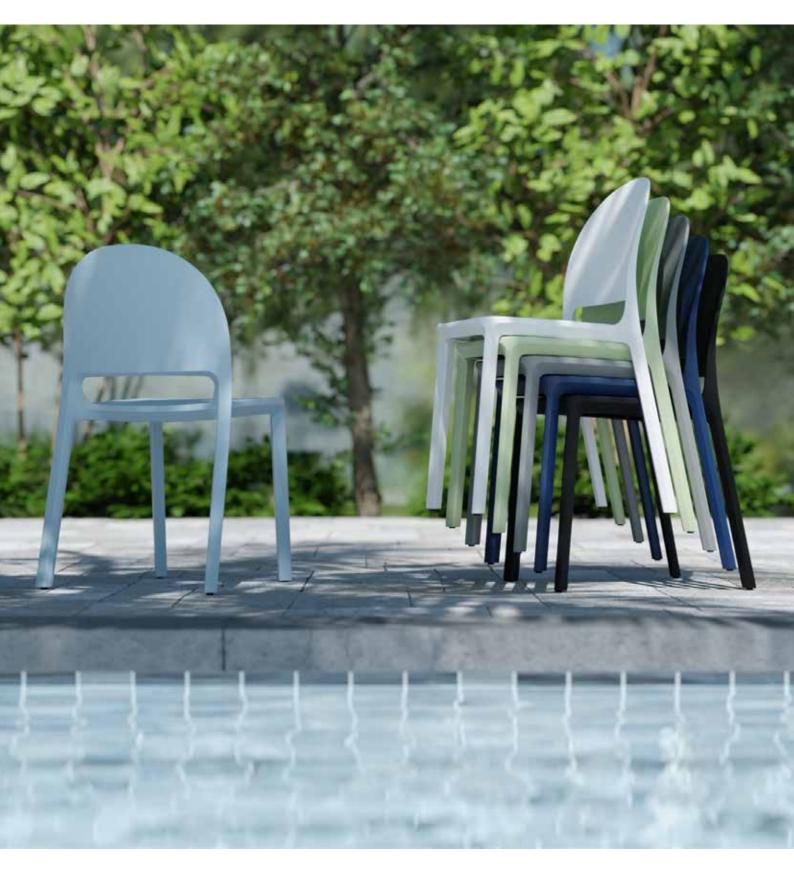

# Arch

#### Standard

Polypropylene 4 leg chair Suitable for indoors and outdoors Stackable

#### Finishes