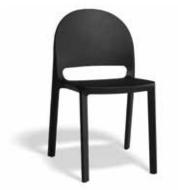

# form + function

ARCH BLACK

#### **Specifications**

495W x 495D x 805H, 450mm Seat Height

#### Standard

Polypropylene 4 leg chair Suitable for indoors and outdoors Stackable