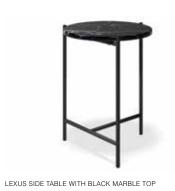

### Lexus

LEXUS COFFEE TABLE WITH WHITE MARBLE TOP

LEXUS COFFEE TABLE WITH BLACK MARBLE TOP

LEXUS COFFEE TABLE WITH GREEN MARBLE TOP

#### Standard

Coffee or side table Powdercoat steel leg Marble top

#### **Finishes**

Matt black powdercoat leg.
Solid Black Marquina Marble, Solid
White Carrara Marble or Solid
Green Guatemala Marble top.