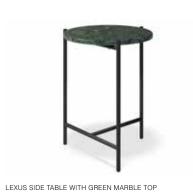

### Lexus

LEXUS COFFEE TABLE WITH WHITE MARBLE TOP

LEXUS COFFEE TABLE WITH BLACK MARBLE TOP

LEXUS COFFEE TABLE WITH GREEN MARBLE TOP

#### Standard

Coffee or side table Powdercoat steel leg Marble top

#### **Finishes**

Matt black powdercoat leg.
Solid Black Marquina Marble, Solid
White Carrara Marble or Solid
Green Guatemala Marble top.