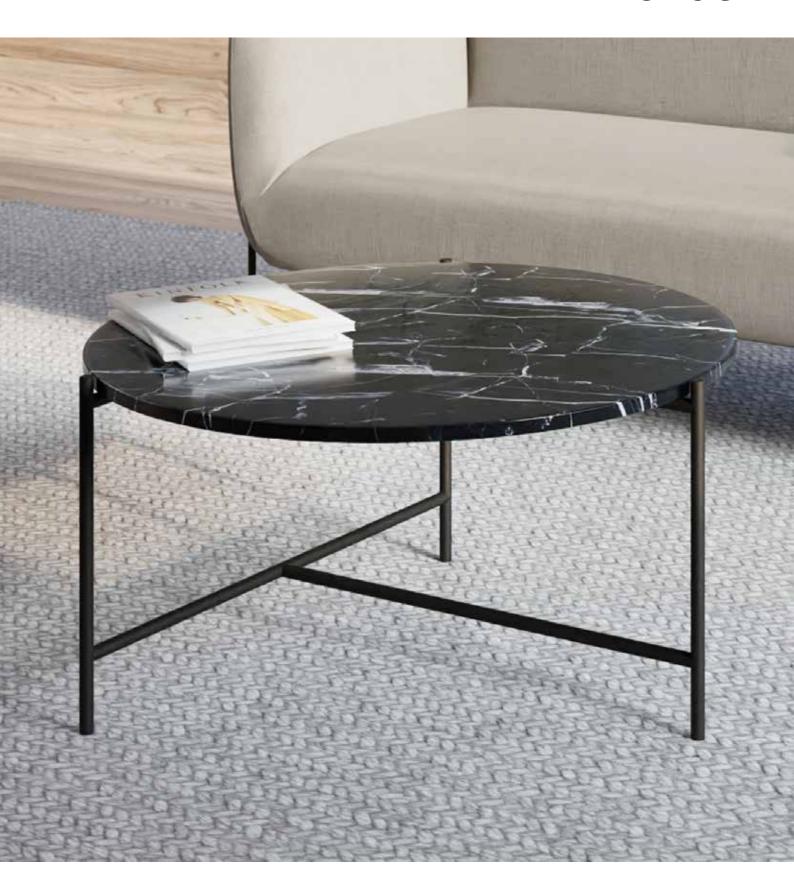

### Lexus

LEXUS COFFEE TABLE WITH WHITE MARBLE TOP

LEXUS COFFEE TABLE WITH BLACK MARBLE TOP

LEXUS COFFEE TABLE WITH GREEN MARBLE TOP

#### Standard

Coffee or side table Powdercoat steel leg Marble top

#### **Finishes**

Matt black powdercoat leg.
Solid Black Marquina Marble, Solid
White Carrara Marble or Solid
Green Guatemala Marble top.