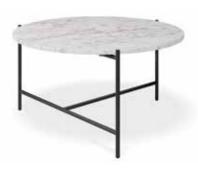

### Lexus

LEXUS COFFEE TABLE WITH WHITE MARBLE TOP

LEXUS COFFEE TABLE WITH BLACK MARBLE TOP

LEXUS COFFEE TABLE WITH GREEN MARBLE TOP

#### **Finishes**

Matt black powdercoat leg.
Solid Black Marquina Marble, Solid
White Carrara Marble or Solid
Green Guatemala Marble top.