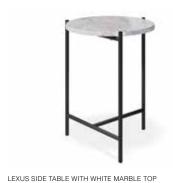

### Lexus

LEXUS COFFEE TABLE WITH WHITE MARBLE TOP

LEXUS COFFEE TABLE WITH BLACK MARBLE TOP

LEXUS COFFEE TABLE WITH GREEN MARBLE TOP

#### Standard

Coffee or side table Powdercoat steel leg Marble top

#### **Finishes**

Matt black powdercoat leg.
Solid Black Marquina Marble, Solid
White Carrara Marble or Solid
Green Guatemala Marble top.