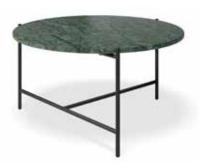

### Lexus

LEXUS COFFEE TABLE WITH WHITE MARBLE TOP

LEXUS COFFEE TABLE WITH BLACK MARBLE TOP

LEXUS COFFEE TABLE WITH GREEN MARBLE TOP

#### **Finishes**

Matt black powdercoat leg.
Solid Black Marquina Marble, Solid
White Carrara Marble or Solid
Green Guatemala Marble top.