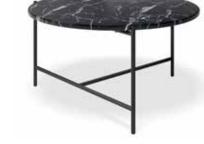

### Lexus

LEXUS COFFEE TABLE WITH WHITE MARBLE TOP

LEXUS COFFEE TABLE WITH BLACK MARBLE TOP

LEXUS COFFEE TABLE WITH GREEN MARBLE TOP

#### **Finishes**

Matt black powdercoat leg.
Solid Black Marquina Marble, Solid
White Carrara Marble or Solid
Green Guatemala Marble top.