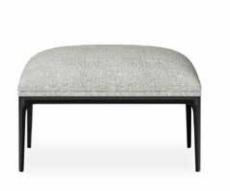

## Create a configuration that's uniquely yours

**Specifications** 

Standard 1. 660W x 650D x 750mmH Versatile modular sofa 2. 830W x 650D x 750mmH Armchair with open, fully or semi 3. 650W x 650D x 750mmH enclosed armrest, pouf and side table 4. 650W x 650D x 288mmH Fully upholstered 5. 660W x 650D x 750mmH Aluminium frame 6. 990W x 650D x 750mmH Antibacterial 7. 650W x 650D x 750mmH Flame Retardant 8. 650W x 650D x 424mmH Designed in Italy