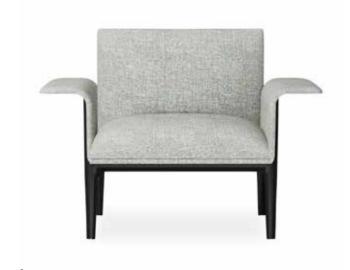

## Create a configuration that's uniquely yours

**Specifications** 

Standard 1. 660W x 650D x 750mmH Versatile modular sofa 2. 830W x 650D x 750mmH Armchair with open, fully or semi 3. 650W x 650D x 750mmH enclosed armrest, pouf and side table 4. 650W x 650D x 288mmH Fully upholstered 5. 660W x 650D x 750mmH Aluminium frame 6. 990W x 650D x 750mmH Antibacterial 7. 650W x 650D x 750mmH Flame Retardant 8. 650W x 650D x 424mmH Designed in Italy