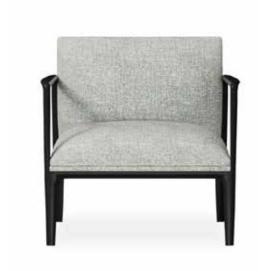

## Create a configuration that's uniquely yours

**Specifications** 

Standard 1. 660W x 650D x 750mmH Versatile modular sofa 2. 830W x 650D x 750mmH Armchair with open, fully or semi 3. 650W x 650D x 750mmH enclosed armrest, pouf and side table 4. 650W x 650D x 288mmH Fully upholstered 5. 660W x 650D x 750mmH Aluminium frame 6. 990W x 650D x 750mmH Antibacterial 7. 650W x 650D x 750mmH Flame Retardant 8. 650W x 650D x 424mmH Designed in Italy