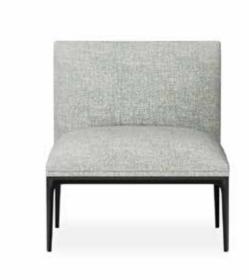

## Create a configuration that's uniquely yours

**Specifications** 

Standard 1. 660W x 650D x 750mmH Versatile modular sofa 2. 830W x 650D x 750mmH Armchair with open, fully or semi 3. 650W x 650D x 750mmH enclosed armrest, pouf and side table 4. 650W x 650D x 288mmH Fully upholstered 5. 660W x 650D x 750mmH Aluminium frame 6. 990W x 650D x 750mmH Antibacterial 7. 650W x 650D x 750mmH Flame Retardant 8. 650W x 650D x 424mmH Designed in Italy