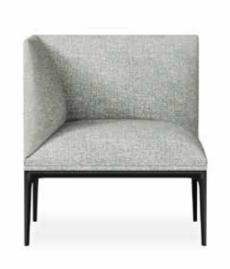

## Create a configuration that's uniquely yours

**Specifications** 

Standard 1. 660W x 650D x 750mmH Versatile modular sofa 2. 830W x 650D x 750mmH Armchair with open, fully or semi 3. 650W x 650D x 750mmH enclosed armrest, pouf and side table 4. 650W x 650D x 288mmH Fully upholstered 5. 660W x 650D x 750mmH Aluminium frame 6. 990W x 650D x 750mmH Antibacterial 7. 650W x 650D x 750mmH Flame Retardant 8. 650W x 650D x 424mmH Designed in Italy