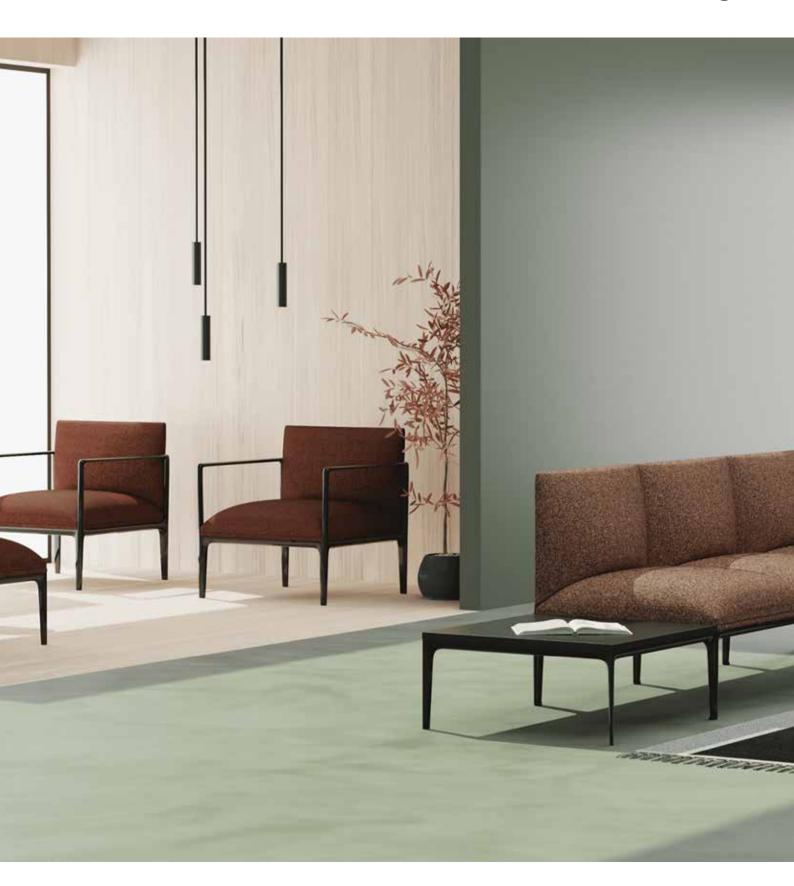

## Create a configuration that's uniquely yours

**Specifications** 

Standard 1. 660W x 650D x 750mmH Versatile modular sofa 2. 830W x 650D x 750mmH Armchair with open, fully or semi 3. 650W x 650D x 750mmH enclosed armrest, pouf and side table 4. 650W x 650D x 288mmH Fully upholstered 5. 660W x 650D x 750mmH Aluminium frame 6. 990W x 650D x 750mmH Antibacterial 7. 650W x 650D x 750mmH Flame Retardant 8. 650W x 650D x 424mmH Designed in Italy