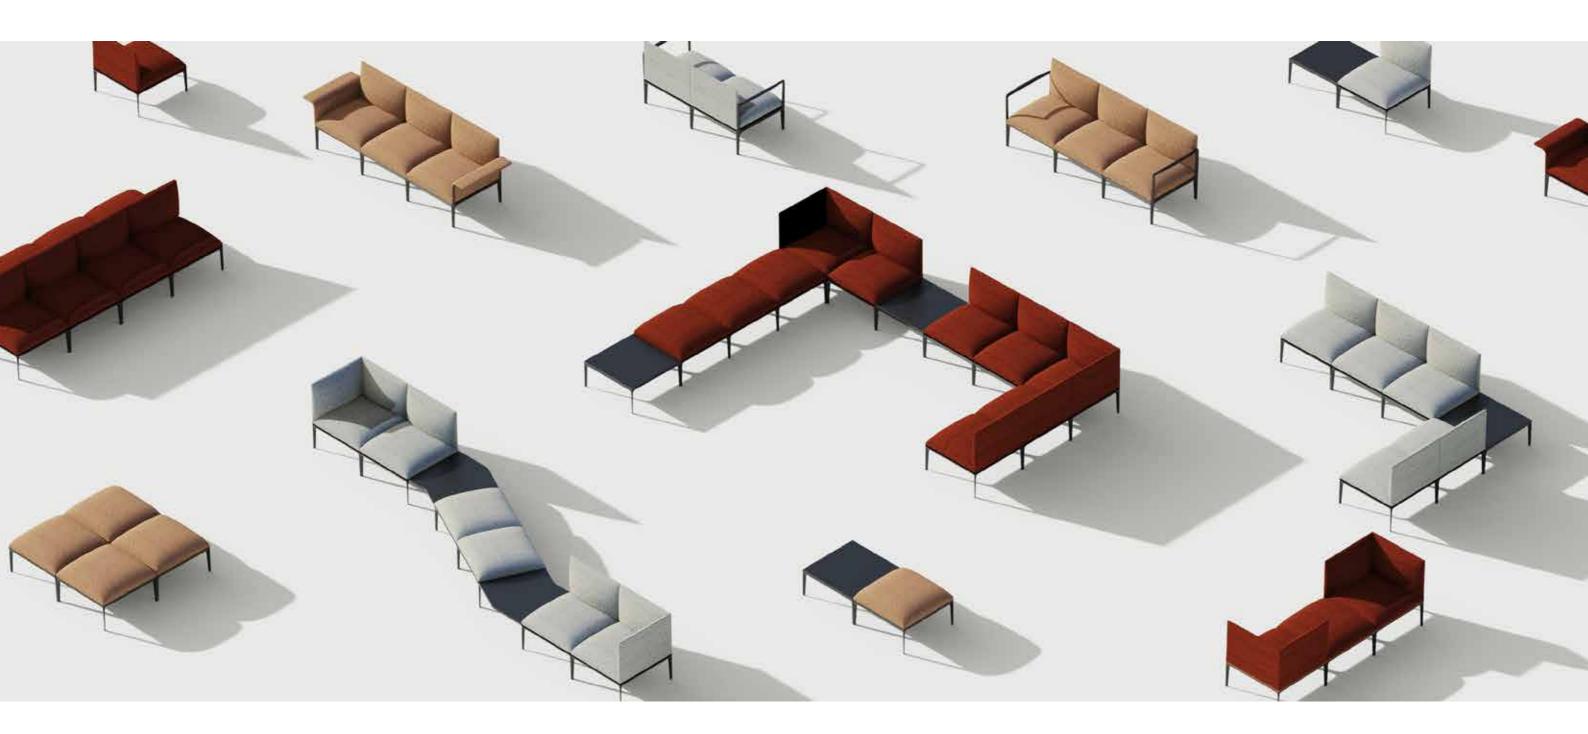

## Create a configuration that's uniquely yours

**Specifications** 

Standard 1. 660W x 650D x 750mmH Versatile modular sofa 2. 830W x 650D x 750mmH Armchair with open, fully or semi 3. 650W x 650D x 750mmH enclosed armrest, pouf and side table 4. 650W x 650D x 288mmH Fully upholstered 5. 660W x 650D x 750mmH Aluminium frame 6. 990W x 650D x 750mmH Antibacterial 7. 650W x 650D x 750mmH Flame Retardant 8. 650W x 650D x 424mmH Designed in Italy