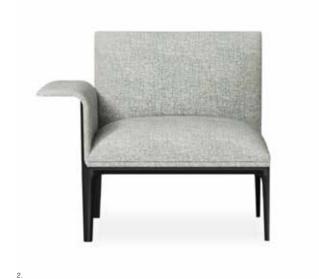

## Create a configuration that's uniquely yours

**Specifications** 

Standard 1. 660W x 650D x 750mmH Versatile modular sofa 2. 830W x 650D x 750mmH Armchair with open, fully or semi 3. 650W x 650D x 750mmH enclosed armrest, pouf and side table 4. 650W x 650D x 288mmH Fully upholstered 5. 660W x 650D x 750mmH Aluminium frame 6. 990W x 650D x 750mmH Antibacterial 7. 650W x 650D x 750mmH Flame Retardant 8. 650W x 650D x 424mmH Designed in Italy