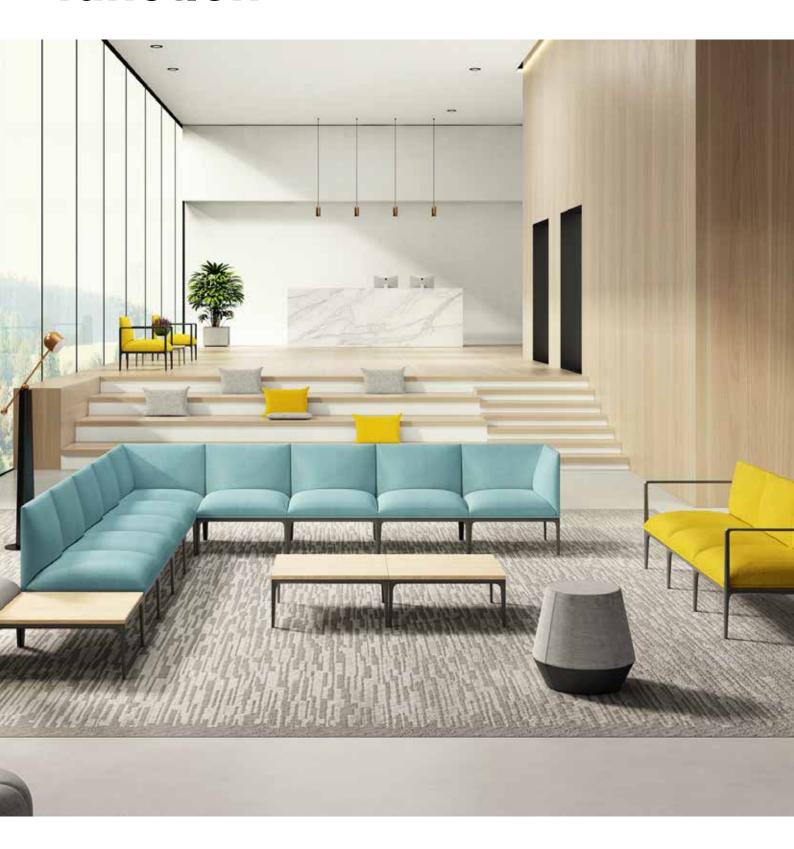

## Create a configuration that's uniquely yours

**Specifications** 

Standard 1. 660W x 650D x 750mmH Versatile modular sofa 2. 830W x 650D x 750mmH Armchair with open, fully or semi 3. 650W x 650D x 750mmH enclosed armrest, pouf and side table 4. 650W x 650D x 288mmH Fully upholstered 5. 660W x 650D x 750mmH Aluminium frame 6. 990W x 650D x 750mmH Antibacterial 7. 650W x 650D x 750mmH Flame Retardant 8. 650W x 650D x 424mmH Designed in Italy