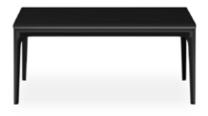

## Create a configuration that's uniquely yours

**Specifications** 

Standard 1. 660W x 650D x 750mmH Versatile modular sofa 2. 830W x 650D x 750mmH Armchair with open, fully or semi 3. 650W x 650D x 750mmH enclosed armrest, pouf and side table 4. 650W x 650D x 288mmH Fully upholstered 5. 660W x 650D x 750mmH Aluminium frame 6. 990W x 650D x 750mmH Antibacterial 7. 650W x 650D x 750mmH Flame Retardant 8. 650W x 650D x 424mmH Designed in Italy