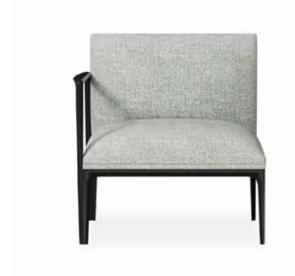

## Create a configuration that's uniquely yours

**Specifications** 

Standard 1. 660W x 650D x 750mmH Versatile modular sofa 2. 830W x 650D x 750mmH Armchair with open, fully or semi 3. 650W x 650D x 750mmH enclosed armrest, pouf and side table 4. 650W x 650D x 288mmH Fully upholstered 5. 660W x 650D x 750mmH Aluminium frame 6. 990W x 650D x 750mmH Antibacterial 7. 650W x 650D x 750mmH Flame Retardant 8. 650W x 650D x 424mmH Designed in Italy