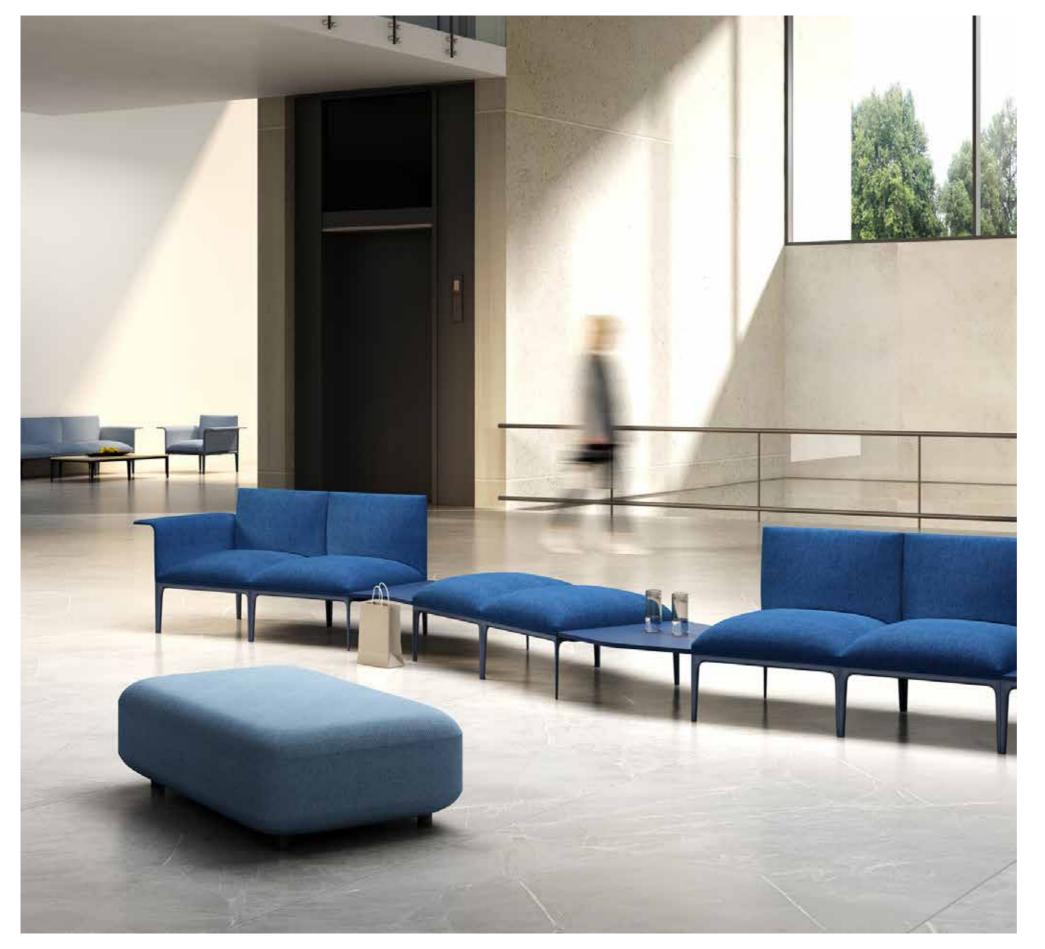

## Create a configuration that's uniquely yours

**Specifications** 

Standard 1. 660W x 650D x 750mmH Versatile modular sofa 2. 830W x 650D x 750mmH Armchair with open, fully or semi 3. 650W x 650D x 750mmH enclosed armrest, pouf and side table 4. 650W x 650D x 288mmH Fully upholstered 5. 660W x 650D x 750mmH Aluminium frame 6. 990W x 650D x 750mmH Antibacterial 7. 650W x 650D x 750mmH Flame Retardant 8. 650W x 650D x 424mmH Designed in Italy