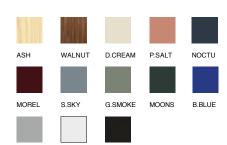

# form + function

## Okidoki Too





## form + function

### Okidoki Too



LOW STOOL



MID STOOL



HIGH STOOL WITH BACKREST



MID STOOL WITH AND WITHOUT SEATPAD



LOW AND HIGH STOOL WITH SEATPAD



HIGH AND MID STOOL WITH BACKREST AND SEATPAD

#### **Specifications**

Low Stool: 413Dia x 450H Mid Stool: 481Dia x 650H High Stool: 512Dia x 760H

#### Standard

Timber legs available in Ash, Walnut or painted timber Four sided aluminium footrest in powdercoat finish Low, mid & high stool options

### **Options**

Upholstered seat pad Backrest available

#### **Finishes**

AXFI



NOIR

#### **VICTORIA**

Level 1, 16-20 Howard Street North Melbourne 3051

#### **ACT**

83 Wollongong Street Fyshwick 2609

#### form-function.com.au

formfunctionco ff formfunctionaus

BI ANC