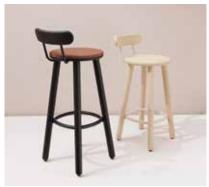

### Okidoki Too

LOW STOOL

MID STOOL

HIGH STOOL WITH BACKREST

MID STOOL WITH AND WITHOUT SEATPAD

LOW AND HIGH STOOL WITH SEATPAD

HIGH AND MID STOOL WITH BACKREST AND SEATPAD

### **Options**

Upholstered seat pad Backrest available