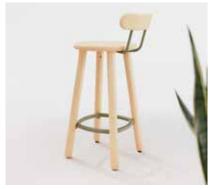

### Okidoki Too

LOW STOOL

MID STOOL

HIGH STOOL WITH BACKREST

MID STOOL WITH AND WITHOUT SEATPAD

LOW AND HIGH STOOL WITH SEATPAD

HIGH AND MID STOOL WITH BACKREST AND SEATPAD

#### **Specifications**

Low Stool: 413Dia x 450H Mid Stool: 481Dia x 650H High Stool: 512Dia x 760H

### **Options**

Upholstered seat pad Backrest available