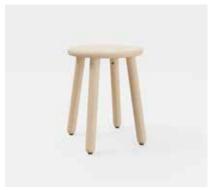

### Okidoki Too

LOW STOOL

MID STOOL

HIGH STOOL WITH BACKREST

MID STOOL WITH AND WITHOUT SEATPAD

LOW AND HIGH STOOL WITH SEATPAD

HIGH AND MID STOOL WITH BACKREST AND SEATPAD

#### **Specifications**

Low Stool: 413Dia x 450H Mid Stool: 481Dia x 650H High Stool: 512Dia x 760H

#### Standard

Timber legs available in Ash, Walnut or painted timber Four sided aluminium footrest in powdercoat finish Low, mid & high stool options