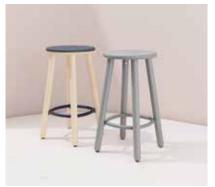

### Okidoki Too

LOW STOOL

MID STOOL

HIGH STOOL WITH BACKREST

MID STOOL WITH AND WITHOUT SEATPAD

LOW AND HIGH STOOL WITH SEATPAD

HIGH AND MID STOOL WITH BACKREST AND SEATPAD

#### **Specifications**

Low Stool: 413Dia x 450H Mid Stool: 481Dia x 650H High Stool: 512Dia x 760H

#### Standard

Timber legs available in Ash, Walnut or painted timber Four sided aluminium footrest in powdercoat finish Low, mid & high stool options