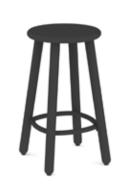

### Okidoki Too

LOW STOOL

MID STOOL

HIGH STOOL WITH BACKREST

MID STOOL WITH AND WITHOUT SEATPAD

LOW AND HIGH STOOL WITH SEATPAD

HIGH AND MID STOOL WITH BACKREST AND SEATPAD

#### **Specifications**

Low Stool: 413Dia x 450H Mid Stool: 481Dia x 650H High Stool: 512Dia x 760H

#### Standard

Timber legs available in Ash, Walnut or painted timber Four sided aluminium footrest in powdercoat finish Low, mid & high stool options