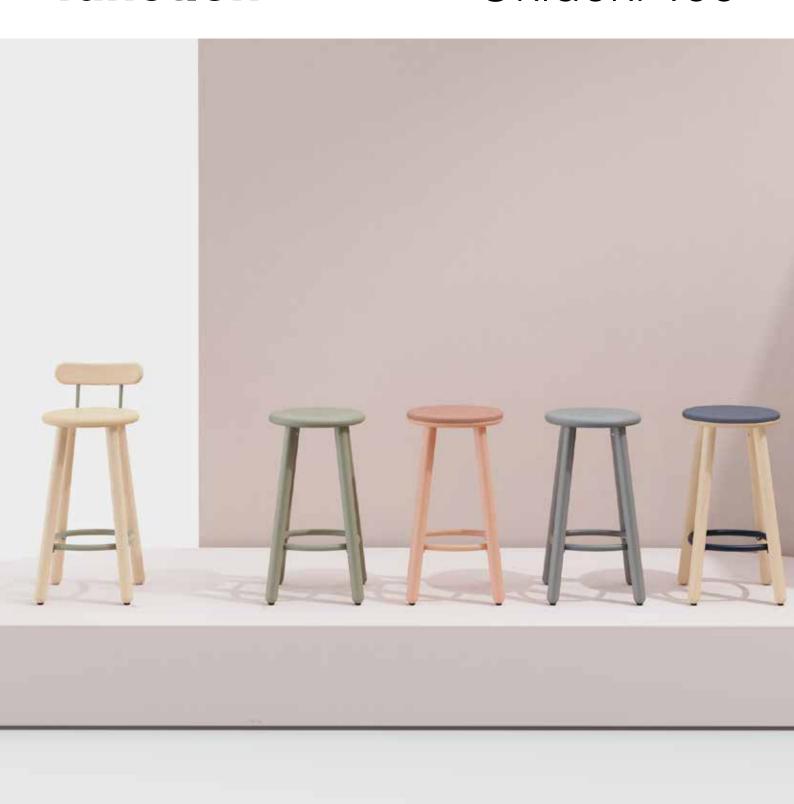

### Okidoki Too

LOW STOOL

MID STOOL

HIGH STOOL WITH BACKREST

MID STOOL WITH AND WITHOUT SEATPAD

LOW AND HIGH STOOL WITH SEATPAD

HIGH AND MID STOOL WITH BACKREST AND SEATPAD

#### **Specifications**

Low Stool: 413Dia x 450H Mid Stool: 481Dia x 650H High Stool: 512Dia x 760H

#### Standard

Timber legs available in Ash, Walnut or painted timber Four sided aluminium footrest in powdercoat finish Low, mid & high stool options

### **Options**

Upholstered seat pad Backrest available