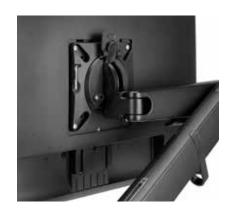

#### Standard

Supports single screens 0 - 9KG Smooth, dynamic movement Fingertip portrait to landscape screen rotation Easy cable management system 180°/360° capability VESA 75 & 100 compliant Bolt through or desk clamp