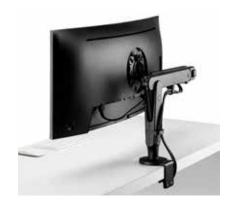

#### Standard

Supports single screens 0 - 9KG Smooth, dynamic movement Fingertip portrait to landscape screen rotation Easy cable management system 180°/360° capability VESA 75 & 100 compliant Bolt through or desk clamp