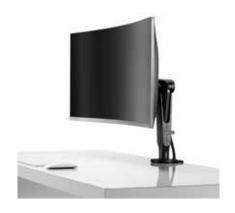

#### Standard

Supports single screens 0 - 9KG Smooth, dynamic movement Fingertip portrait to landscape screen rotation Easy cable management system 180°/360° capability VESA 75 & 100 compliant Bolt through or desk clamp