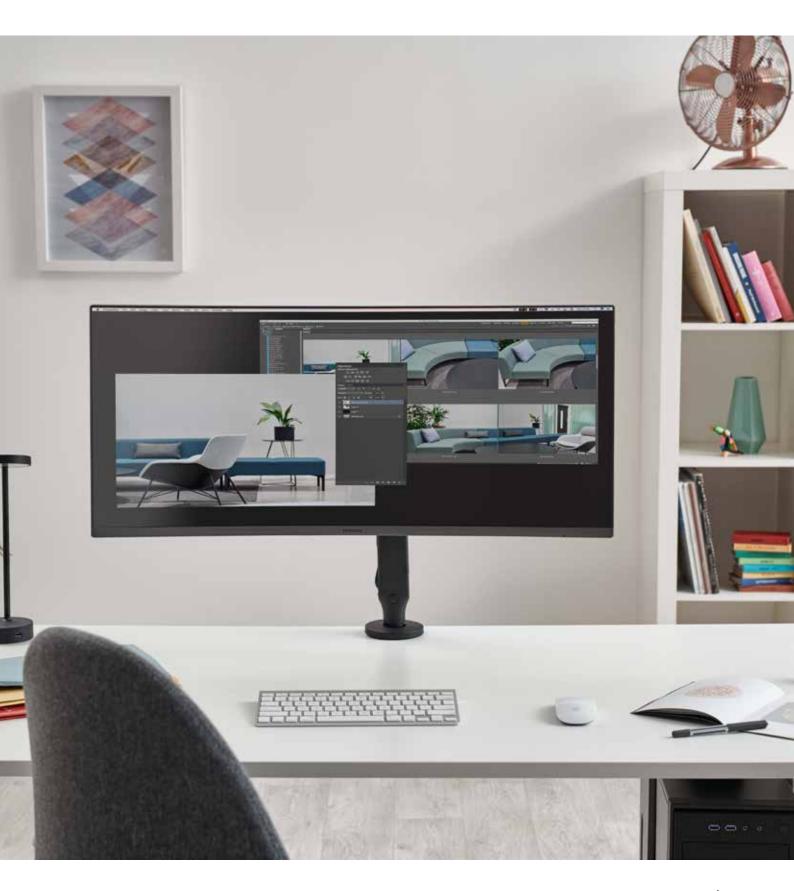

#### **Specifications**

0 – 9kg single screen weight range674mm horizontal adjustment367mm vertical adjustment

#### Standard

Supports single screens 0 - 9KG Smooth, dynamic movement Fingertip portrait to landscape screen rotation Easy cable management system 180°/360° capability VESA 75 & 100 compliant Bolt through or desk clamp