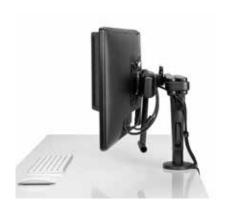

#### **Specifications**

0 – 9kg single screen weight range674mm horizontal adjustment367mm vertical adjustment

#### Standard

Supports single screens 0 - 9KG Smooth, dynamic movement Fingertip portrait to landscape screen rotation Easy cable management system 180°/360° capability VESA 75 & 100 compliant Bolt through or desk clamp