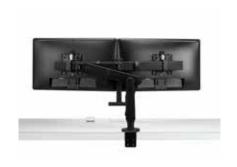

# form + function

### Ollin





## form + function

### Ollin













#### **Specifications**

0 – 9kg single screen weight range674mm horizontal adjustment367mm vertical adjustment

#### Standard

Supports single screens 0 - 9KG Smooth, dynamic movement Fingertip portrait to landscape screen rotation Easy cable management system 180°/360° capability VESA 75 & 100 compliant Bolt through or desk clamp

#### **Finishes**







#### **Options**

Dual crossbar available

#### **VICTORIA**

Level 1, 16-20 Howard Street North Melbourne 3051

#### **ACT**

83 Wollongong Street Fyshwick 2609

#### form-function.com.au

formfunctionco

formfunctionaus