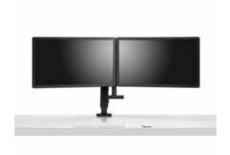

# form + function

### Ollin





## form + function

### Ollin













#### **Specifications**

0 – 9kg single screen weight range674mm horizontal adjustment367mm vertical adjustment

#### Standard

Supports single screens 0 - 9KG Smooth, dynamic movement Fingertip portrait to landscape screen rotation Easy cable management system 180°/360° capability VESA 75 & 100 compliant Bolt through or desk clamp

#### **Finishes**







#### **Options**

Dual crossbar available

#### **VICTORIA**

Level 1, 16-20 Howard Street North Melbourne 3051

#### **ACT**

83 Wollongong Street Fyshwick 2609

#### form-function.com.au

formfunctionco

formfunctionaus