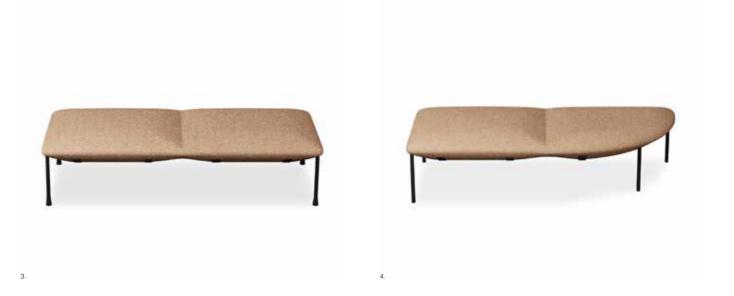

#### **Specifications**

730W x 730D x 760mmH

- 1. 1460W x 730D x 760mmH
- 2.1660W x 730D x 760mmH
- 3. 1460W x 680D x 420mmH
- 4. 1460W x 675D x 420mmH
- 5. 1500W x 730D x 760mmH
- 6. 1560W x 730D x 760mmH
- 7. 1460W x 675D x 420mmH

#### Standard

Versatile modular sofa

Open, fully or semi enclosed

configurations

Fully upholstered

Aluminium frame

Antibacterial

Flame Retardant