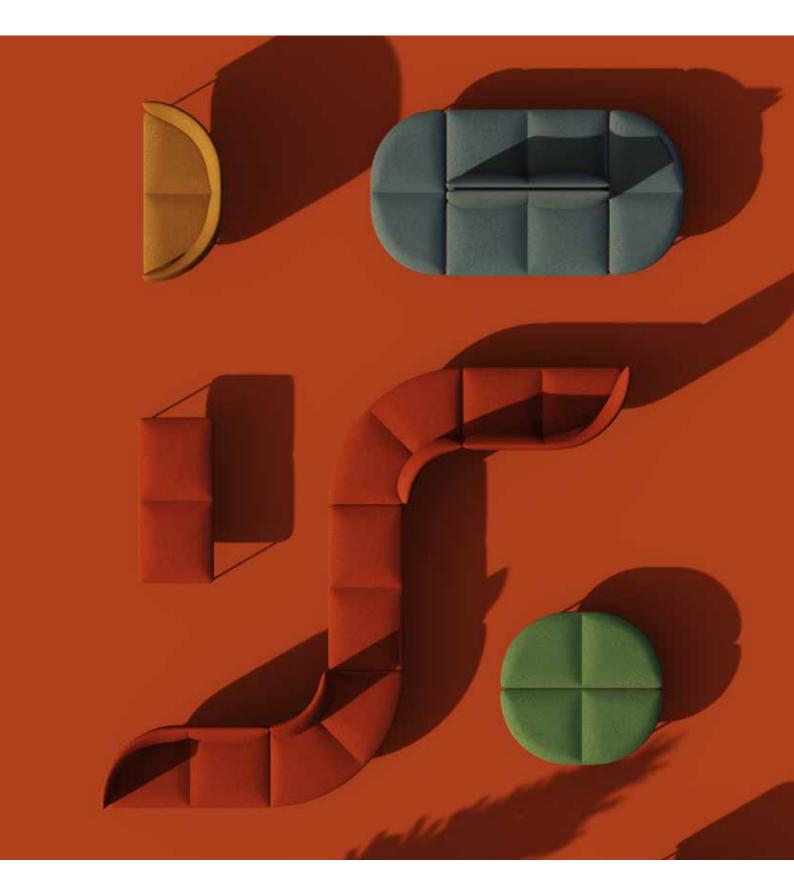

## Onka

form + function ONKA

#### Standard

Versatile modular sofa

Open, fully or semi enclosed

configurations

Fully upholstered

Aluminium frame

Antibacterial

Flame Retardant