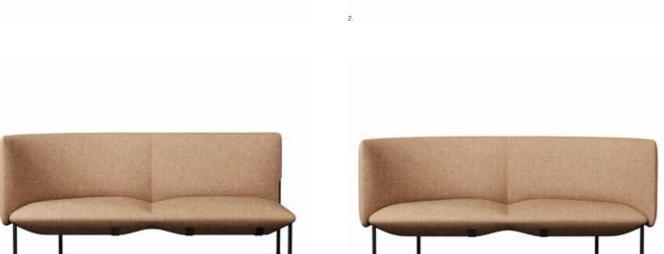

#### **Specifications**

730W x 730D x 760mmH

- 1. 1460W x 730D x 760mmH
- 2.1660W x 730D x 760mmH
- 3. 1460W x 680D x 420mmH
- 4. 1460W x 675D x 420mmH
- 5. 1500W x 730D x 760mmH
- 6. 1560W x 730D x 760mmH
- 7. 1460W x 675D x 420mmH

#### Standard

Versatile modular sofa

Open, fully or semi enclosed

configurations

Fully upholstered

Aluminium frame

Antibacterial

Flame Retardant