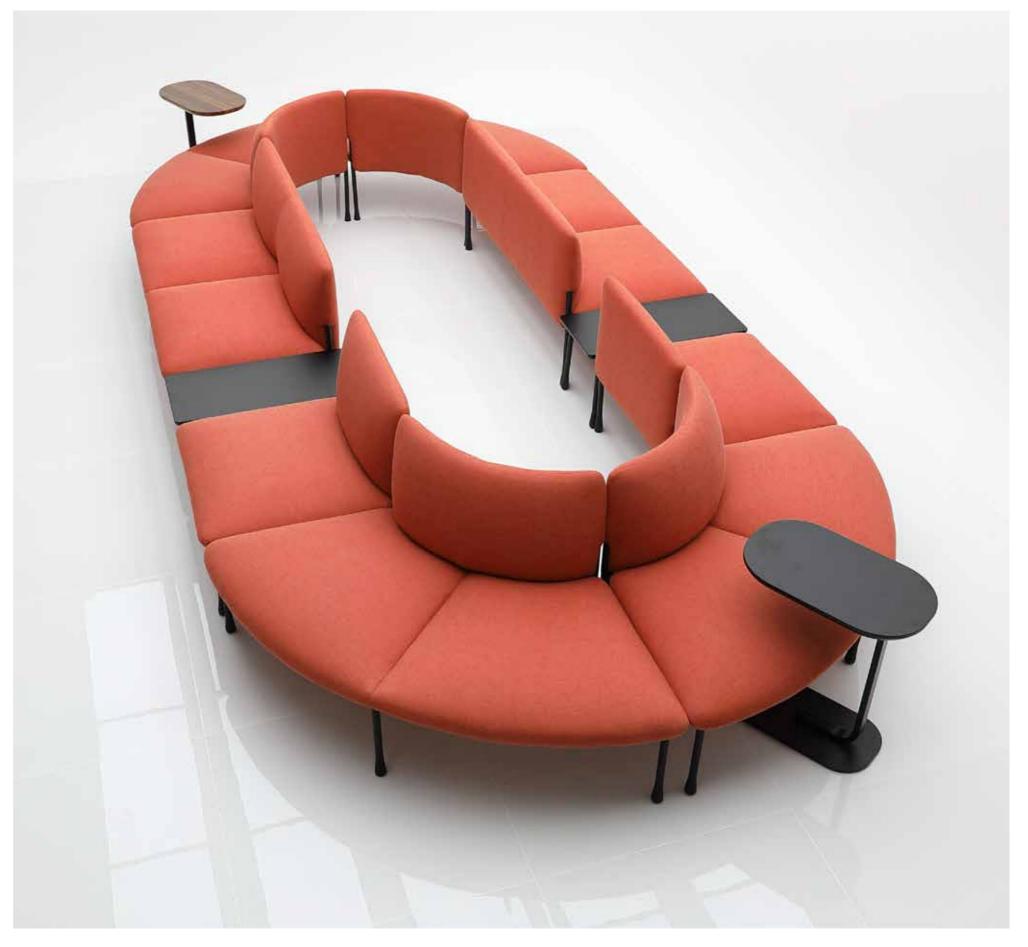

## Onka

form + function ONKA

#### Standard

Versatile modular sofa

Open, fully or semi enclosed

configurations

Fully upholstered

Aluminium frame

Antibacterial

Flame Retardant