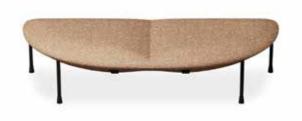

#### Standard

Versatile modular sofa

Open, fully or semi enclosed

configurations

Fully upholstered

Aluminium frame

Antibacterial

Flame Retardant

Designed in Italy

6 7

form + function onka

B  $oldsymbol{\mathsf{g}}$ 