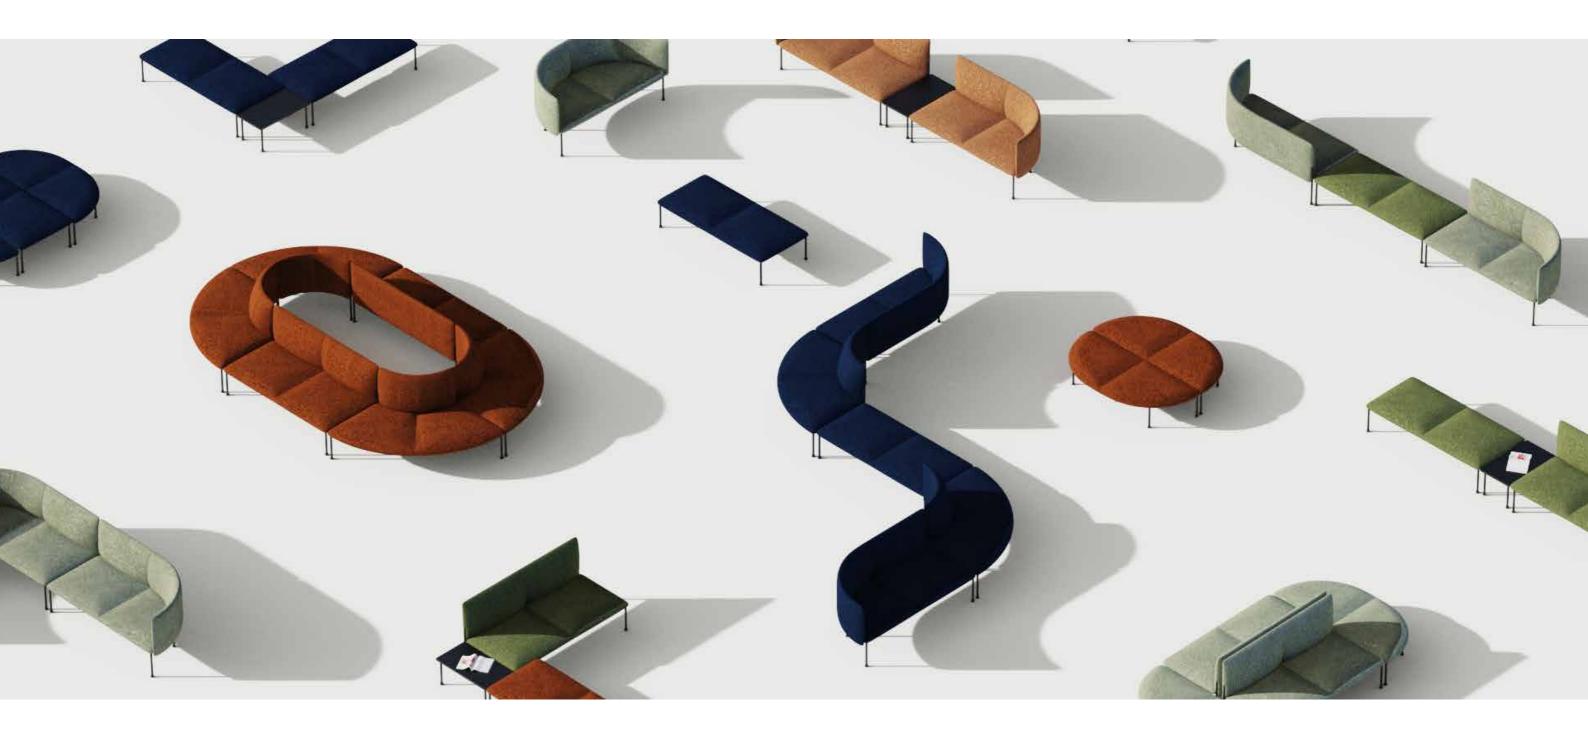

## Onka

form + function ONKA

#### Standard

Versatile modular sofa

Open, fully or semi enclosed

configurations

Fully upholstered

Aluminium frame

Antibacterial

Flame Retardant