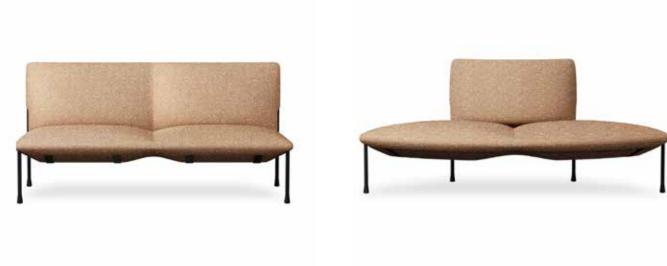

#### **Specifications**

730W x 730D x 760mmH

- 1. 1460W x 730D x 760mmH
- 2.1660W x 730D x 760mmH
- 3. 1460W x 680D x 420mmH
- 4. 1460W x 675D x 420mmH
- 5. 1500W x 730D x 760mmH
- 6. 1560W x 730D x 760mmH
- 7. 1460W x 675D x 420mmH

#### Standard

Versatile modular sofa

Open, fully or semi enclosed

configurations

Fully upholstered

Aluminium frame

Antibacterial

Flame Retardant