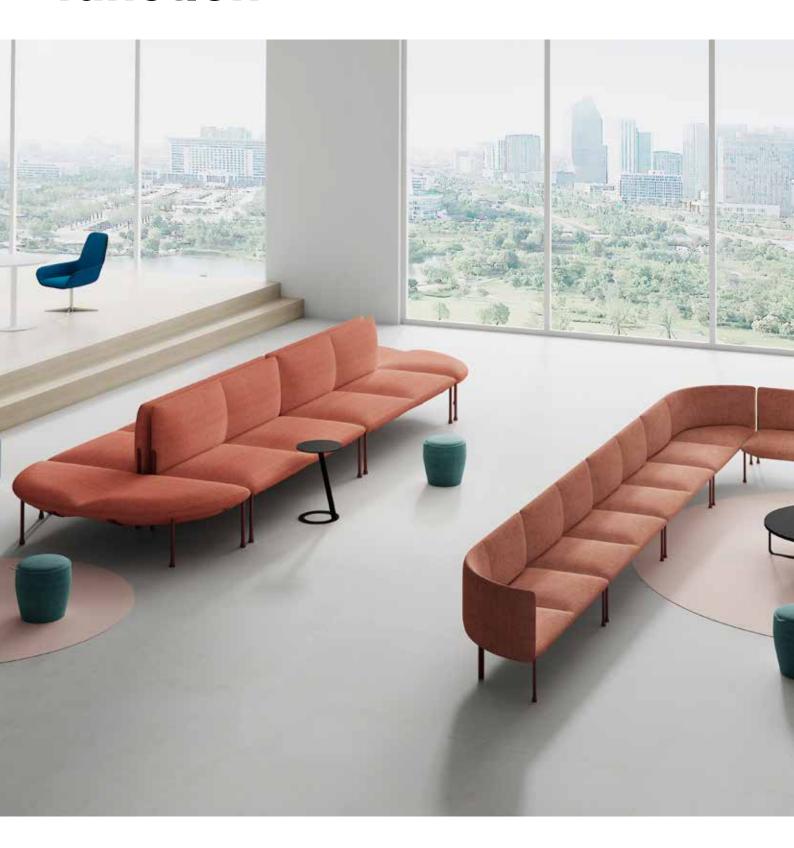

#### Standard

Versatile modular sofa

Open, fully or semi enclosed

configurations

Fully upholstered

Aluminium frame

Antibacterial

Flame Retardant

Designed in Italy

6 7

form + function onka

B  $oldsymbol{\mathsf{g}}$ 