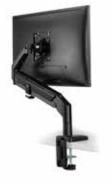

### Standard

Single or dual arm available. Advanced gas spring mechanism provides fluid movement. Quick release with 90-degree portrait to landscape screen rotation and secure fastening option. Detachable VESA plate. Built-in spring tension gauge for perfect weight adjustments. Built-in cable management. Bolt through or desk clamp mounting included as standard.