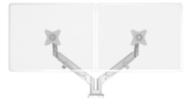

### Standard

Single or dual arm available. Advanced gas spring mechanism provides fluid movement. Quick release with 90-degree portrait to landscape screen rotation and secure fastening option. Detachable VESA plate. Built-in spring tension gauge for perfect weight adjustments. Built-in cable management. Bolt through or desk clamp mounting included as standard.

### Options

Laptop tray available