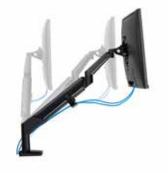

### Standard

Single or dual arm available. Advanced gas spring mechanism provides fluid movement. Quick release with 90-degree portrait to landscape screen rotation and secure fastening option. Detachable VESA plate. Built-in spring tension gauge for perfect weight adjustments. Built-in cable management. Bolt through or desk clamp mounting included as standard.