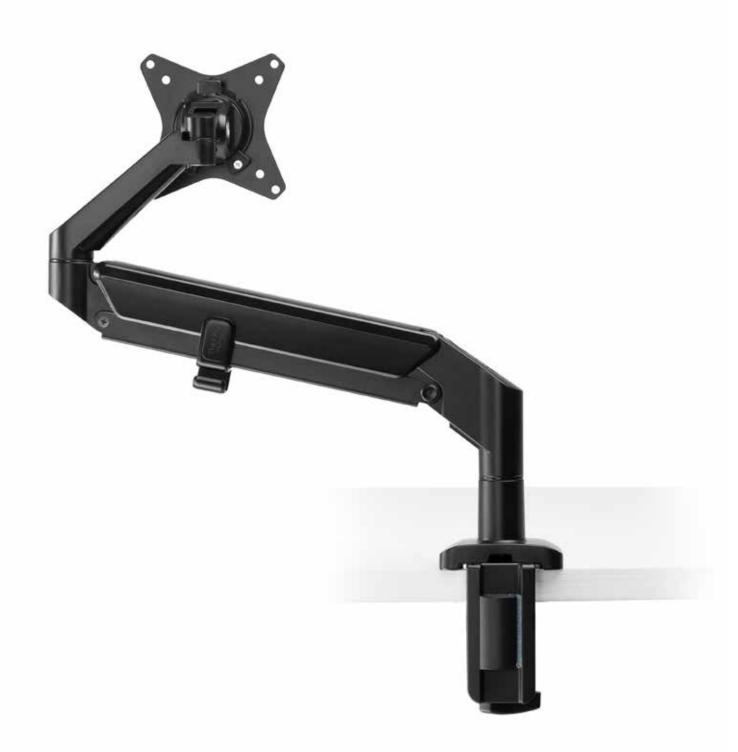

#### **Specifications**

9kg per arm weight capacity
510mm horizontal adjustment
285mm vertical adjustment
10-80mm worktop thickness

### Standard

Single or dual arm available. Advanced gas spring mechanism provides fluid movement. Quick release with 90-degree portrait to landscape screen rotation and secure fastening option. Detachable VESA plate. Built-in spring tension gauge for perfect weight adjustments. Built-in cable management. Bolt through or desk clamp mounting included as standard.