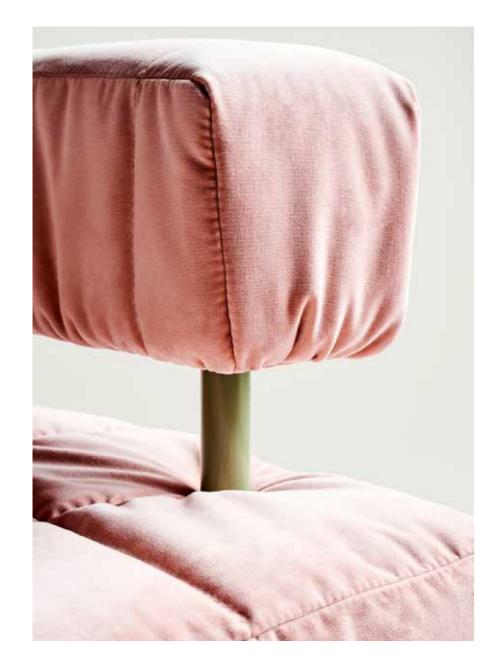

#### Standard

Armchair or ottoman available.
Light quilted upholstery
with metal columns.
Choose from a swivel or
non-swivel base.

#### **Finishes**

Available in a fabric, vinyl or leather of your choice.

Metal columns powdercoated in a finish of your choice.

4 5