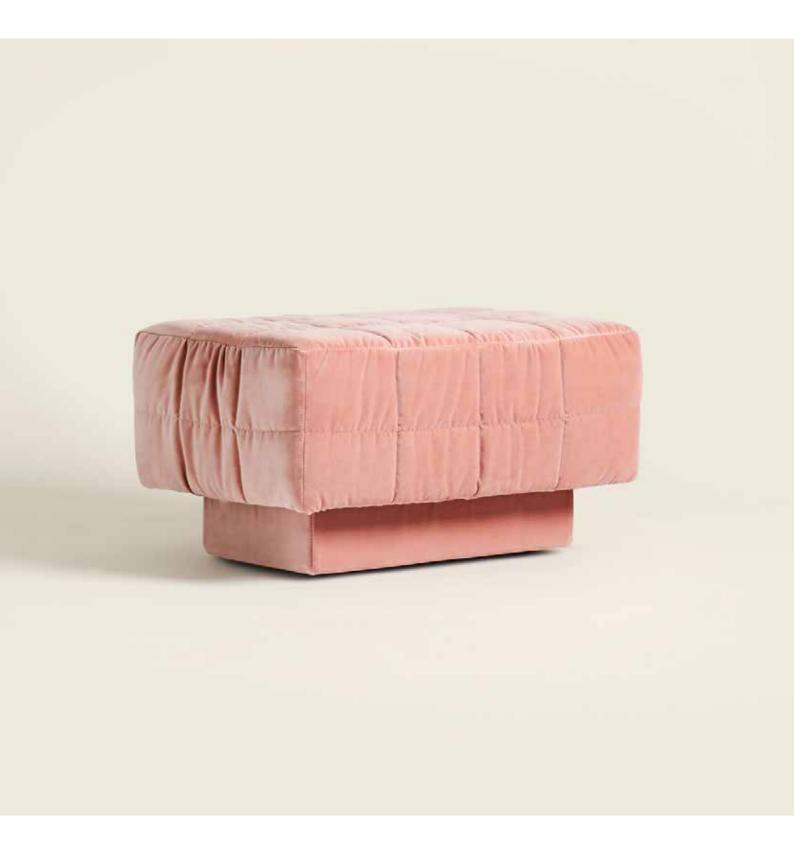

#### **Specifications**

Armchair: 820W x 720D x 700mm H, 430mm seat height Ottoman: 820W x 530D x 430mm H

#### Standard

Armchair or ottoman available.
Light quilted upholstery
with metal columns.
Choose from a swivel or
non-swivel base.

#### **Finishes**

Available in a fabric, vinyl or leather of your choice.

Metal columns powdercoated in a finish of your choice.

4 5