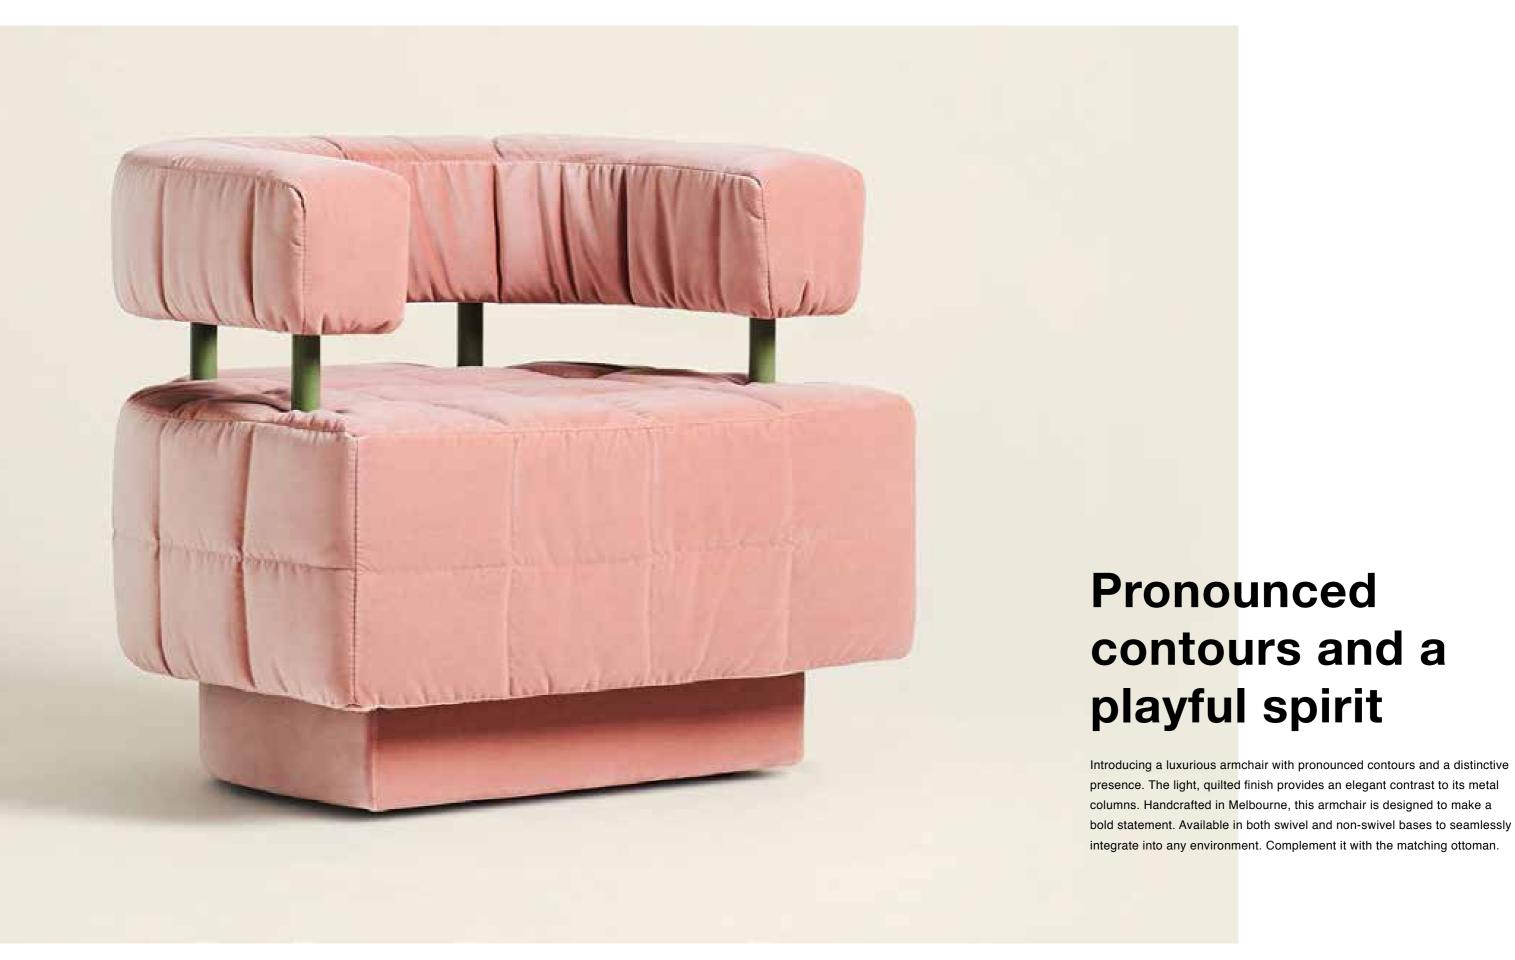

# Make a bold statement with Birdie

#### Standard

Armchair or ottoman available.
Light quilted upholstery
with metal columns.
Choose from a swivel or
non-swivel base.

#### **Finishes**

Available in a fabric, vinyl or leather of your choice.

Metal columns powdercoated in a finish of your choice.

4 5