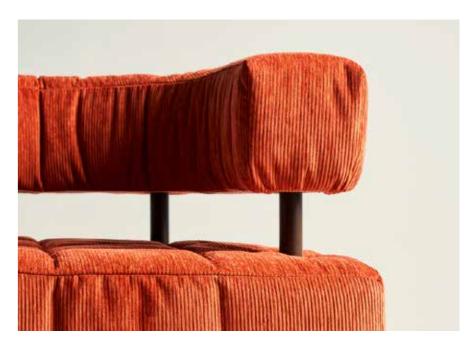

#### Standard

Armchair or ottoman available.
Light quilted upholstery
with metal columns.
Choose from a swivel or
non-swivel base.

#### **Finishes**

Available in a fabric, vinyl or leather of your choice.

Metal columns powdercoated in a finish of your choice.

4 5