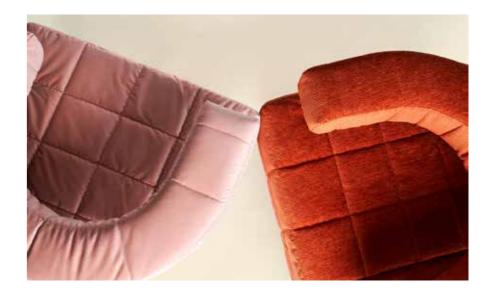

#### Standard

Armchair or ottoman available.
Light quilted upholstery
with metal columns.
Choose from a swivel or
non-swivel base.

#### **Finishes**

Available in a fabric, vinyl or leather of your choice.

Metal columns powdercoated in a finish of your choice.

4 5