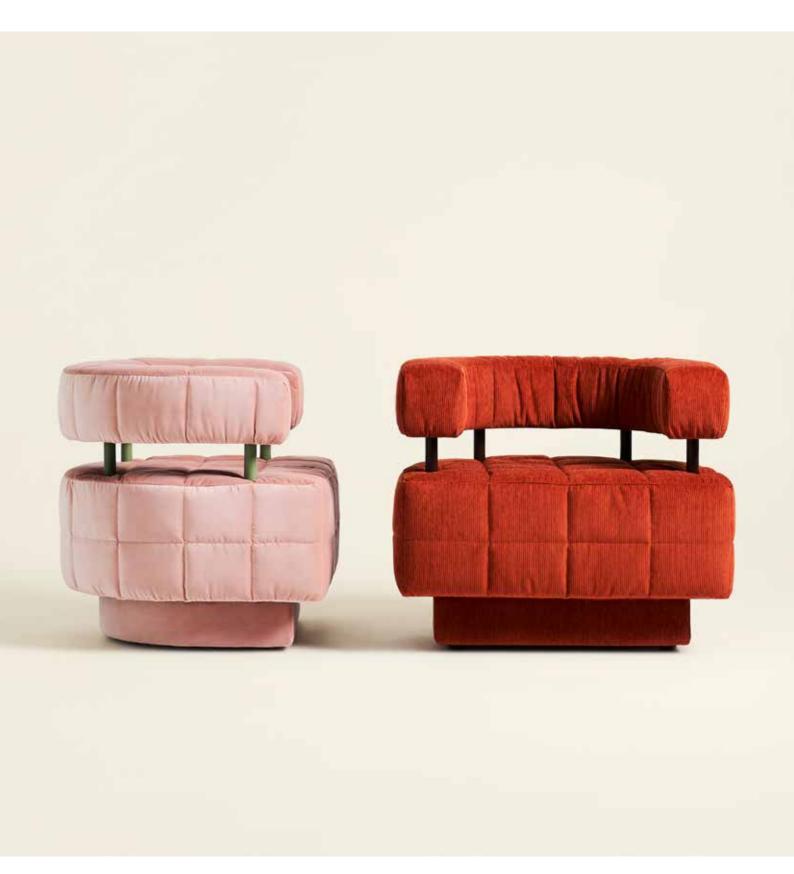

# Make a bold statement with Birdie

#### Standard

Armchair or ottoman available.
Light quilted upholstery
with metal columns.
Choose from a swivel or
non-swivel base.