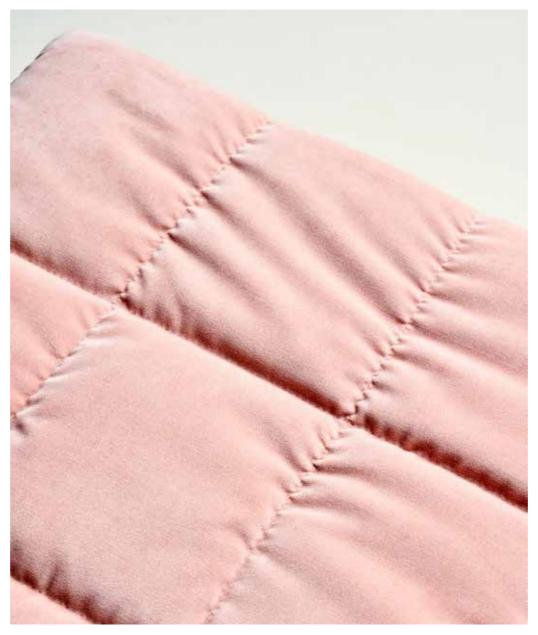

#### Standard

Armchair or ottoman available.
Light quilted upholstery
with metal columns.
Choose from a swivel or
non-swivel base.

#### **Finishes**

Available in a fabric, vinyl or leather of your choice.

Metal columns powdercoated in a finish of your choice.

4 5