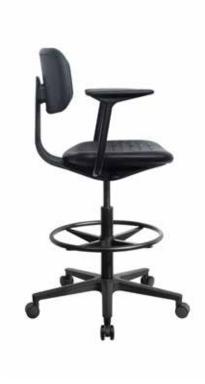

### Lab

LAB BLACK DRAFTING WITH ARMS

#### **Specifications**

Chair:

600W x 600D x 750-850mmH 360-460mm Seat Height Drafting: 600W x 600D x 940-1190mmH 570-820mm Seat Height

#### **Options**

Drafting chair available