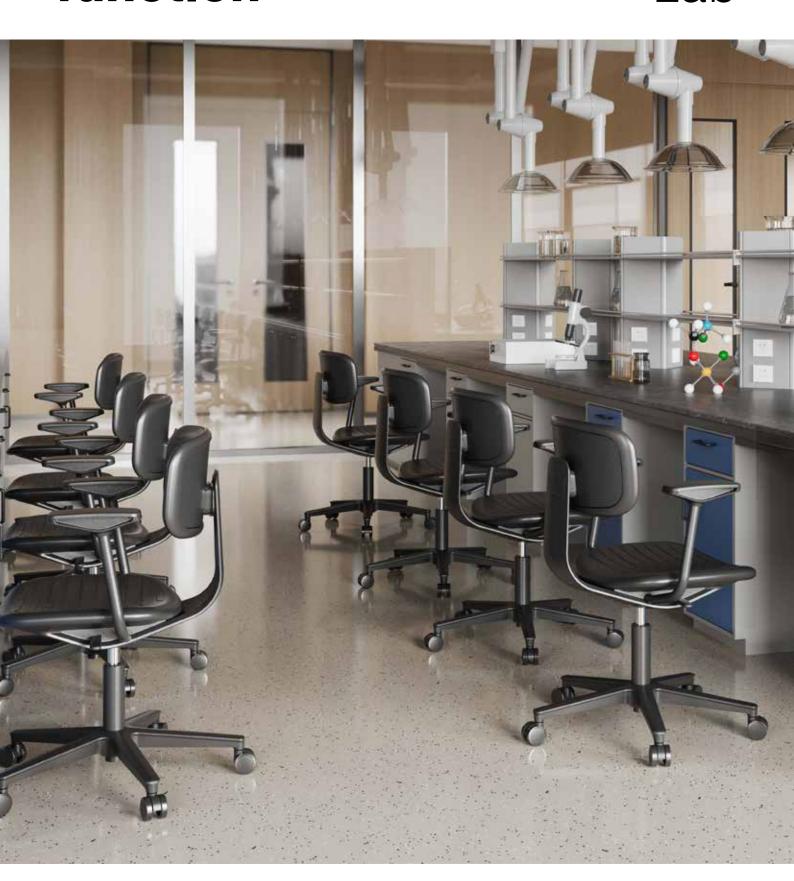

### Lab

LAB BLACK DRAFTING WITH ARMS

#### Standard

PU back and seat
Gaslift height adjustable
Castor or glides available
Available with or without arms
BIFMA and REACH certification

#### **Options**

Drafting chair available