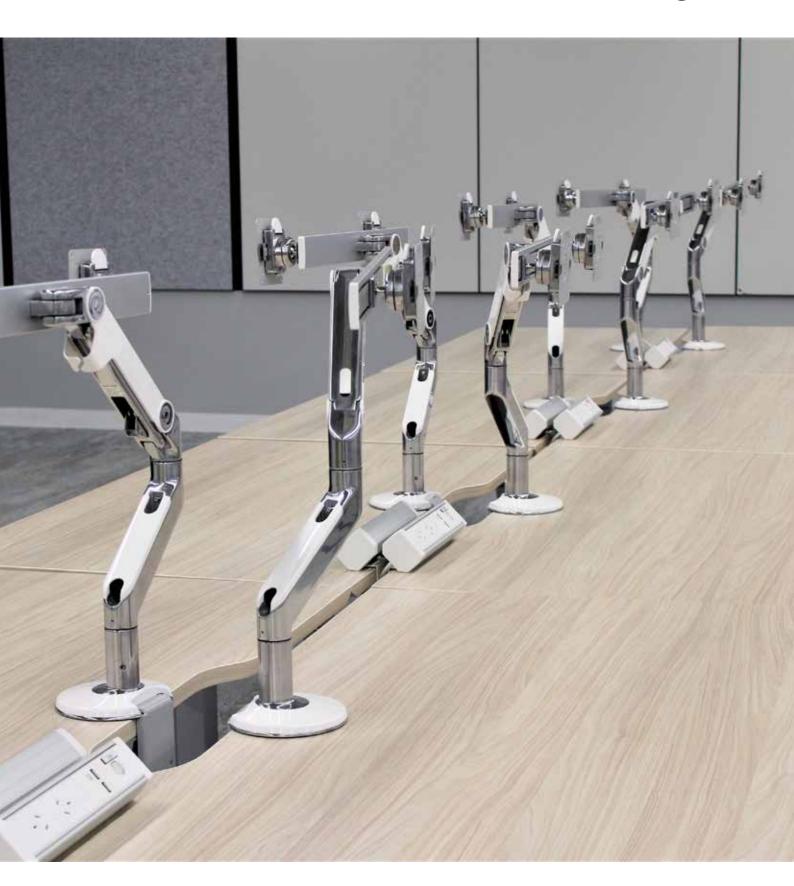

### M8.1

M8.1 SINGLE BLACK

M8.1 SINGLE SILVER

#### Standard

Single or Dual monitor arm Rubberized Cable Management Counterbalance Indicator

**Smart Stop** 

Quick Release Joints

Bolt-through or clamp on mount Made from 52% recycled and 99% recyclable content