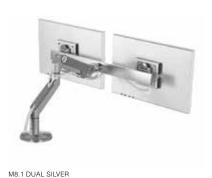

#### **Specifications**

Height Adjustment: 193-449mm

Weight Capacity: Single: 2.7-12.7kg

Dual: up to 5.6kg per monitor

#### Standard

Single or Dual monitor arm Rubberized Cable Management Counterbalance Indicator

**Smart Stop** 

Quick Release Joints

Bolt-through or clamp on mount Made from 52% recycled and 99% recyclable content