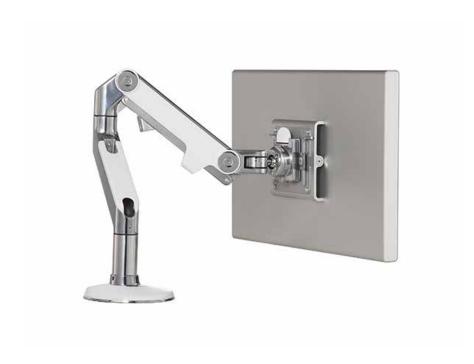

### M8.1

M8.1 SINGLE BLACK

M8.1 SINGLE SILVER

#### **Specifications**

Height Adjustment: 193-449mm

Weight Capacity: Single: 2.7-12.7kg

Dual: up to 5.6kg per monitor

#### Standard

Single or Dual monitor arm Rubberized Cable Management Counterbalance Indicator

**Smart Stop** 

Quick Release Joints

Bolt-through or clamp on mount Made from 52% recycled and 99% recyclable content